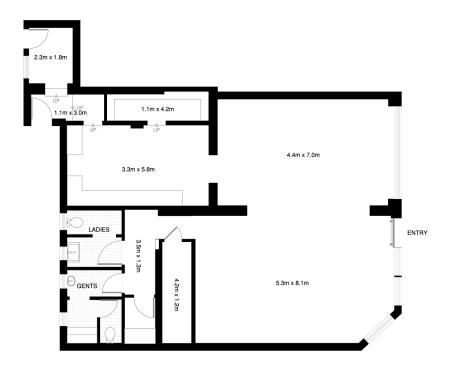

**NEWPORT** 317-319 BARRENJOEY ROAD
\*INTERNAL FLOOR AREA APPROX 143m²

\*PLANS SHOWN ONLY INDICATIVE OF LAYOUT. DIMENSIONS ARE APPROXIMATE.

Floor plan supplied by V-Mark Design Pty Ltd. This floor plan is provided for indicative purposes only.