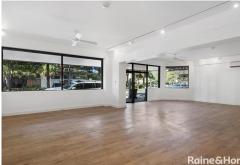

## Retail Shop/317-319 Barrenjoey Road, Newport

\$85,000 p.a. + GST + Outgoings

This retail premises acquire a generous lettable floor area of 143sqm. The premises have direct level access from the street front, positioned in a prime location within the hub of Newport's retail and commercial, complimented by street parking that are available outside the retail shop plus ample council car park at the rear street that caters for both business owners and their customers.

- Ideal for a restaurant with existing facilities (previously was a restaurant)
- Space for kitchen with existing fixtures of storage areas and bench top, store room and bathrooms
- Including light fittings, ceiling fans and air-condition units
- Sufficient open spaces for tables & chairs to accommodate a restaurant environment