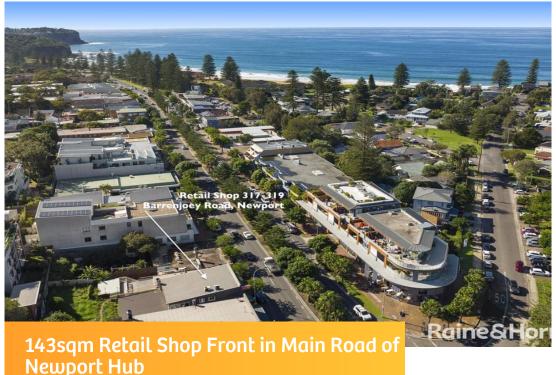

## Retail Shop/317-319 Barrenjoey Road, Newport

\$85,000 p.a. + GST + Outgoings

This retail premises acquire a generous lettable floor area of 143sqm. The premises have direct level access from the street front, positioned in a prime location within the hub of Newport's retail and commercial, complimented by street parking that are available outside the retail shop plus ample council car park at the rear street that caters for both business owners and their customers.

Nearby retail and commercial premises of blue chip tenants includes Coles supermarket, Woolworth outlet, BWS & 7-Eleven. With its convenient location and easy access to diverse range of specialty shops, café's, ocean beach, renowned gourmet restaurants, city transport and an abundance of amenities which compliments existing business and or for any upcoming potential business for the premises.