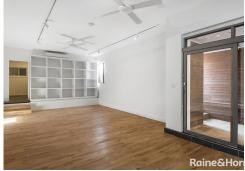

- · Ideal shop front space for retail or professional of 54sqm
- Including existing fixtures of shelves, light fittings, ceiling fans, air-condition unit and a separate store room/small office
- Sliding doors from the main street and side entrance for added convenience
- Approximately 30km from Sydney CBD