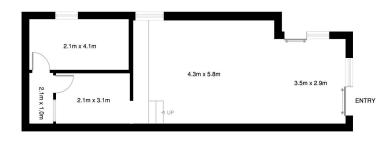

## NEWPORT 321 BARRENJOEY ROAD \*INTERNAL FLOOR AREA APPROX 54m<sup>2</sup>

۲

\*PLANS SHOWN ONLY INDICATIVE OF LAYOUT. DIMENSIONS ARE APPROXIMATE. Floor plan supplied by V-Mark Design Pty Ltd. This floor plan is provided for indicative purposes only. Measurements are approximate and not to scale. The vendor, agency and supplier will accept no liability for its accuracy. Interested parties are advised to make their own independent enquiries.