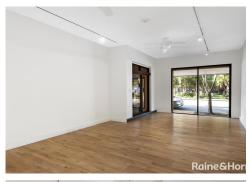

- · Ideal shop front space for retail or professional of 54sqm
- Including existing fixtures of shelves, light fittings, ceiling fans, air-condition unit and a separate store room/small office
- Sliding doors from the main street and side entrance for added convenience
- Approximately 30km from Sydney CBD