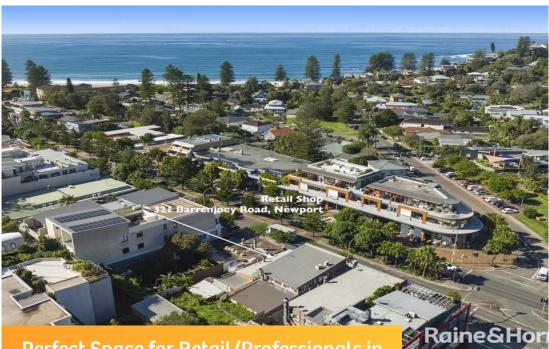

## Raine&Horne.

Perfect Space for Retail/Professionals in Newport's Main Street

## Retail Shop/321 Barrenjoey Road, Newport

## \$35,000 p.a. + GST + Outgoings

This street front retail shop is positioned in a prime location in Newport's retail and commercial hub, complimented by street parking outside the retail shop plus ample council car park at the rear street that caters for both business owners and their customers.

Nearby retail and commercial premises of blue chip tenants includes Coles supermarket, Woolworth outlet, BWS & 7-Eleven. With its convenient location and easy access to diverse range of specialty shops, café's, ocean beach, renowned gourmet restaurants, city transport and an abundance of amenities which compliments existing local businesses and or for any upcoming businesses in the close proximity.