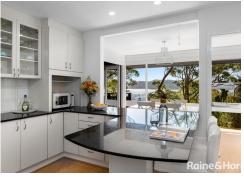

Additional property features including:

- North-West aspect with Pittwater views from almost every room
- · Fully sheltered from southerly winds, yet enjoys north-easterly sea breezes all year round
- 4 bedrooms, master suite with walk-in robe & air conditioning; 2 bathrooms
- Living area with reverse cycle air conditioning flows effortlessly onto an undercover deck perfect for relaxing or entertaining
- Separate dining room, with direct access from the kitchen, also opening on to the deck
- · A large functional kitchen with Pittwater views, access to a North facing courtyard, BBQ and