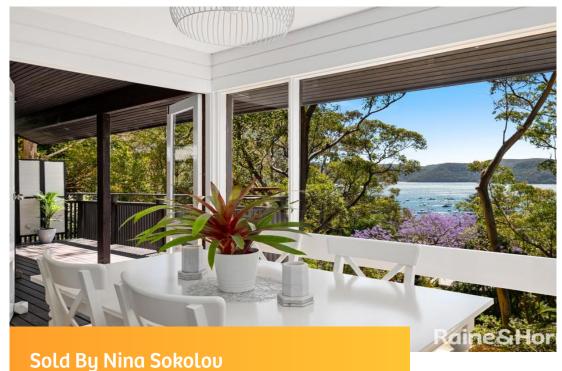

## Auctioned for \$2,410,000 (Nov 25, 2023)

This delightful residence nestled in a picturesque location, it is situated in one of Clareville's most sought after streets complimented by its cul-de-sac position and stunning views across Pittwater to Ku-rin-gai National Park. The residence presents light filled interiors with comfortable living spaces, a generous land area of 878.9 sqm offering ample room for outdoor activities and entertaining.

Additional property features including:

- North-West aspect with Pittwater views from almost every room
- · Fully sheltered from southerly winds, yet enjoys north-easterly sea breezes all year round
- 4 bedrooms, master suite with walk-in robe & air conditioning; 2 bathrooms
- Living area with reverse cycle air conditioning flows effortlessly onto an undercover deck perfect for relaxing or entertaining
- Separate dining room, with direct access from the kitchen, also opening on to the deck
- · A large functional kitchen with Pittwater views, access to a North facing courtyard, BBQ and

Relax and unwind in this quiet private hideaway! Simply sit back and enjoy the incredible bird life, watch regular sailing races or marvel at dramatic sunsets with reflections on Pittwater. Perfect as a family home, or as a weekender!