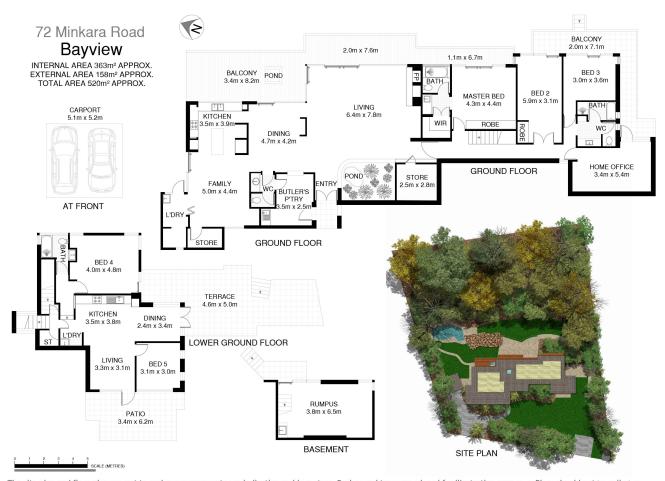

## Sold

First time offered in more than 23 years, this unique European influenced residence welcome you with uninterrupted panoramic water views; meander across the Pacific Ocean to sparkling Pittwater of nearby suburbs up to Palm Beach, Scotland Island, Ku-ring-gai Chase National Park and beyond. This double brick family home presents an unsurpassed position of desirable North East aspect, situated on an enormous parcel of sprawling and mostly near levelled 4,418 sqm of land with manicured grounds; total floor area of approximately 520 square metres including decking & terrace complimented by a double sized street frontage of 57.47 metres wide, a rare find!

Accommodation comprises of five comfortable size bedrooms with uninterrupted water views or pleasant outlooks; 3 bathrooms and powder room plus a study. The home boasts a character filled functional kitchen with European appliances, water views and a butler's pantry to cater for all your entertainment needs. Separate living areas, including a rumpus room on the lower ground level extending out on to a paved courtyard and access to outdoor swimming pool with wrapped around timber decking surrounded by nature and stunning water views. In addition, the home is equiped with split system air-conditioning units through out for added comfort. Outdoor open pavilion on the eastern side is ideal for private entertaining, carport for two and secure off-street parking for up to four or more vehicles.

The site plan and floor plan are not to scale; measurements are indicative and in meters. Bushes and trees are placed for illustration purposes. Plans should not be relied on. Interested parties should make and rely on their own enquirie. All other information provided has been collected from reliable sources but cannot be guaranteed for accuracy.