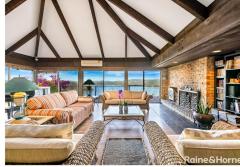

This architectural designed family home conveys both functional and comfort to take full advantage of its environment, aspect, outlook and natural surroundings. The property was purposely design to showcase features using of a variety of textures including exposed quality brick & timber works throughout to emphasis the characteristic of the home.

Welcomed by a private electric gate and level entrance, you will be swept away by the breathtaking outlook across the Ocean, Pittwater and beyond; offering divine ambiance, tranquility, privacy and magnificent sense of open air space. The residence enjoys comfortable coastal living; comprises of versatile accommodation, separate allocated living spaces, expansive formal lounge room accompanied by an open fire place; featuring soaring ceiling with an effortless transition to sun-soaked full length entertaining timber deck with a water