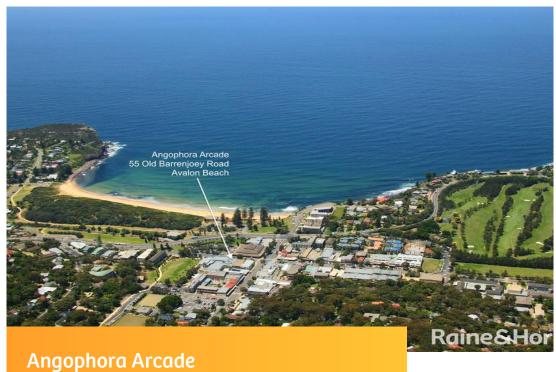

## 2/55 Old Barrenjoey Road, Avalon Beach

## **Contact Agent**

Centrally located 56sqm retail shop located opposite Woolworths. With excellent exposure and ample Council parking, this shop boasts one of the best retail positions available. Model glass winds and sliding doors offer excellent visibility for display and product marketing.