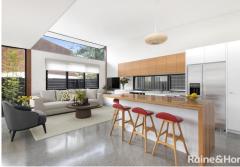

2 carpeted bedrooms with built ins

Living area with polished concrete floors

Ducted aircon for heating and cooling

Cleverly designed storage cupboards

Bespoke kitchen joinery with stainless steel and timber benches

Large Fisher/Paykel, pyroletic oven with induction cooktop and Qasair rangehood, Bosch dishwasher

Internal laundry and external clothes line

Property ID: R2627021

**Property Type:** House

Carports: 1

Anna Kramer