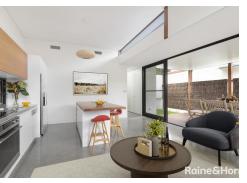

2 carpeted bedrooms with built ins

Living area with polished concrete floors

Ducted aircon for heating and cooling

Cleverly designed storage cupboards

Bespoke kitchen joinery with stainless steel and timber benches

Large Fisher/Paykel, pyroletic oven with induction cooktop and Qasair rangehood, Bosch dishwasher

Internal laundry and external clothes line

Property ID: R2627021

**Property Type:** House

Carports: 1

Anna Kramer

0474 542 020 anna.kramer@apb.rh.com.au Spacious and private covered timber entertaining deck

Private front grassed garden area

Carport for one car

12 month lease

Rent includes electricity, gas, internet (tenant to bring own modem router), water usage and garden maintenance