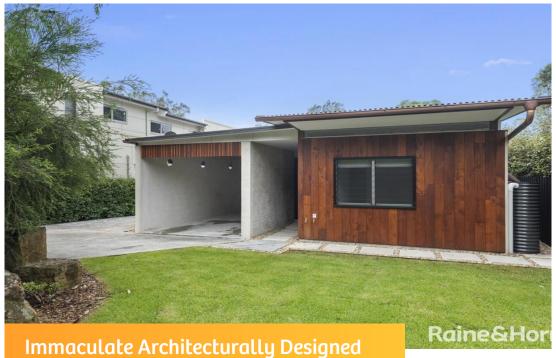

## \$1,100 per week

Home

Located just a short level stroll to sparkling Pittwater this architecturally designed home offers bespoke finishes of copper, concrete and timber and will be a stylish retreat to any new occupant. With your rent inclusive of utilities, wifi and garden maintenance all you have to do is move in and enjoy!

2 carpeted bedrooms with built ins

Living area with polished concrete floors

Ducted aircon for heating and cooling

Cleverly designed storage cupboards

Bespoke kitchen joinery with stainless steel and timber benches

0474 542 020 anna.kramer@apb.rh.com.au Spacious and private covered timber entertaining deck

Private front grassed garden area

Carport for one car

12 month lease

Rent includes electricity, gas, internet (tenant to bring own modem router), water usage and garden maintenance