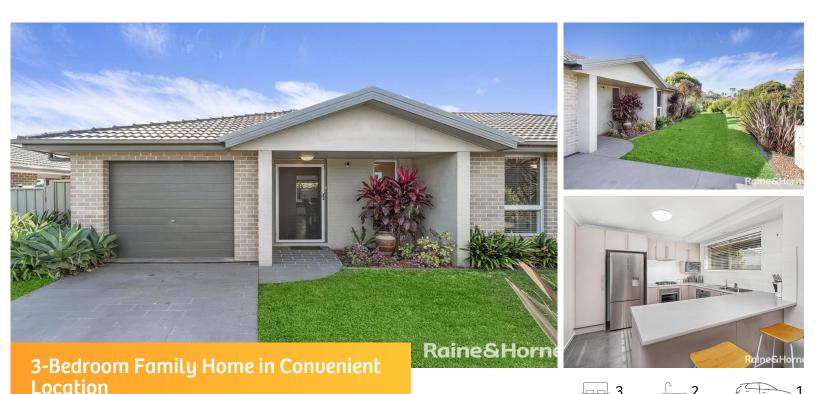

## Sold for \$690,000 (Aug 13, 2024)

Welcome to 10 Terralla Grove in South Nowra. This contemporary residence, constructed by Allam Homes, features three generously sized bedrooms, including a master suite with an ensuite bathroom and walk-in robe. The home is designed with an open floor plan that includes a lounge, dining area, and kitchen, which seamlessly extends to a covered outdoor entertainment space. It sits on an approximately 413 sqm block.

Key features of the home include solar electricity, gas hot water, reverse cycle airconditioning, and ceiling fans in all bedrooms and the outdoor area. The property is situated on a level, low-maintenance, corner block within a newly developed estate, providing a quiet and private setting. The thoughtfully planned garden and layout contribute to a lowmaintenance, easy-care lifestyle. Additionally, there is a single garage with internal access and a garden shed for extra storage.