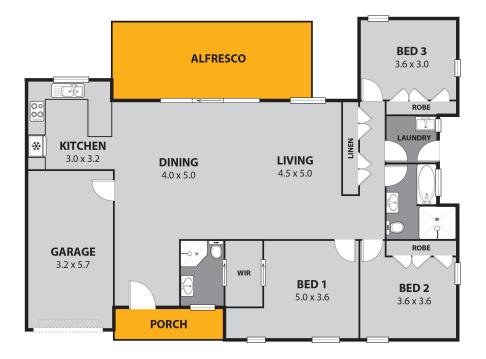

## Sold for \$690,000 (Aug 13, 2024)

Welcome to 10 Terralla Grove in South Nowra. This contemporary residence, constructed by Allam Homes, features three generously sized bedrooms, including a master suite with an ensuite bathroom and walk-in robe. The home is designed with an open floor plan that includes a lounge, dining area, and kitchen, which seamlessly extends to a covered outdoor entertainment space. It sits on an approximately 413 sqm block.

Key features of the home include solar electricity, gas hot water, reverse cycle airconditioning, and ceiling fans in all bedrooms and the outdoor area. The property is situated on a level, low-maintenance, corner block within a newly developed estate, providing a quiet and private setting. The thoughtfully planned garden and layout contribute to a lowmaintenance, easy-care lifestyle. Additionally, there is a single garage with internal access and a garden shed for extra storage.