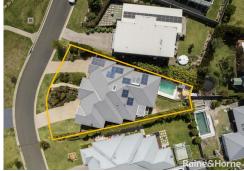

## 18 Womack Close, Berry

\$1,995,000 - \$2,190,000

Nestled within the Huntingdale Estate of Berry, this custom-built residence radiates timeless sophistication. The country-style facade, blending recycled bricks and cladding, exudes warmth and comfort. Two driveways, with a single and double garage, complement the well-established front garden featuring sandstone pavers.

Descending to the lower level, the practicality of the home is accentuated with an extra

**Property ID:** L21687004

**Property Type:** House

**Garages:** 3

**Land Area:** 596.0 sqm