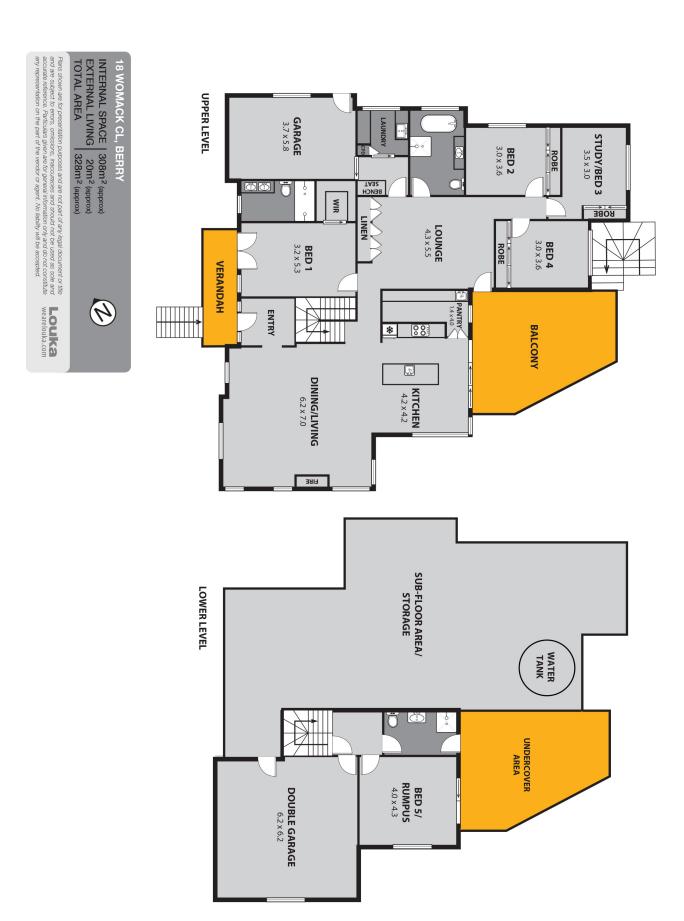

Stepping inside, the upper level unveils a captivating open-plan living space adorned with bamboo flooring, creating a seamless flow between the living, kitchen, and dining areas. The design not only allows for elevated views but also bathes the space in an abundance of natural light. The kitchen, a focal point, boasts a 1100mm deep island bench crowned with 40mm stone, accompanied by a convenient butler's pantry.

Also located on the upper level is the master bedroom, a haven of tranquillity. French-style doors open to a front veranda, providing a charming retreat, while inside, a walk-in robe and an ensuite bathroom with exquisite feature tiles adding a touch of luxury.

Further exploration of the upper level reveals additional highlights, including a lounge room bathed in natural light courtesy of a strategically placed skylight, three bedrooms with built-in robes, and a generously proportioned family bathroom.

Descending to the lower level, the practicality of the home is accentuated with an extra

**Property ID:** L21687004

**Property Type:** House

**Garages:** 3

**Land Area:** 596.0 sqm

## Jacqueline Crapp

0429 104 011 jacqui.crapp@berry.rh.com.au bathroom and a versatile fifth bedroom or rumpus room. Sliding doors open to an undercover entertaining area, seamlessly connecting indoor and outdoor spaces. The lower level is complemented by under-house storage, adding a practical dimension to the residence.