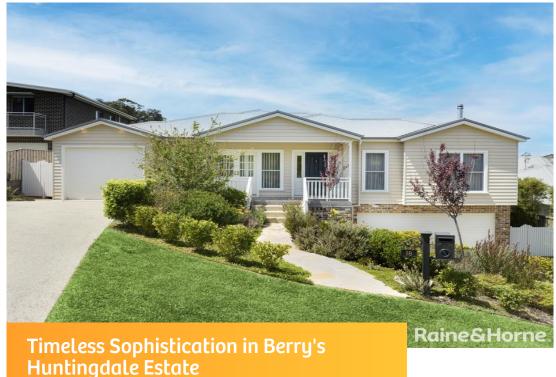

## 18 Womack Close, Berry

\$1,995,000 - \$2,190,000

Nestled within the Huntingdale Estate of Berry, this custom-built residence radiates timeless sophistication. The country-style facade, blending recycled bricks and cladding, exudes warmth and comfort. Two driveways, with a single and double garage, complement the well-established front garden featuring sandstone pavers.