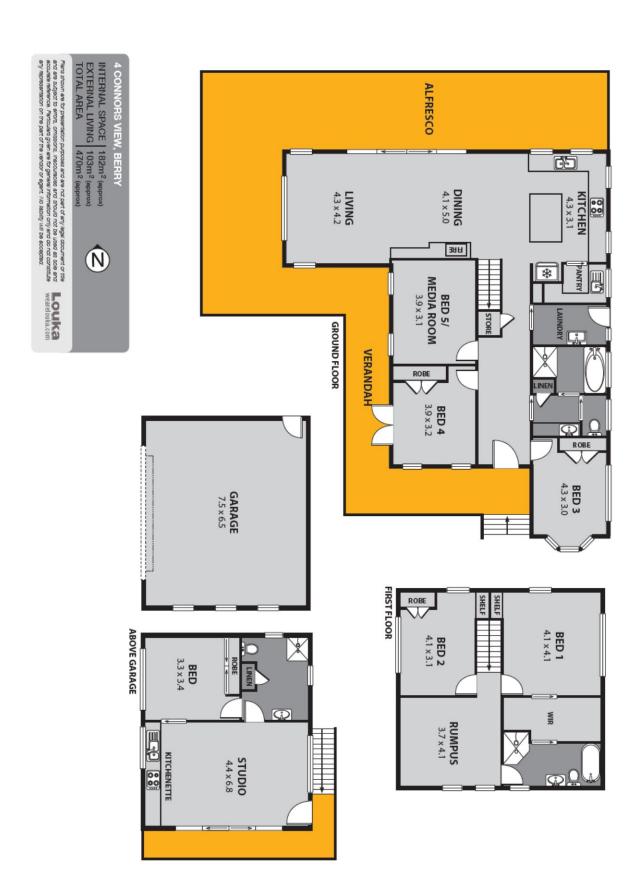

## 4 Connors View, Berry

Income

Sold for \$1,900,000 (Jun 03, 2025)

Large architect designed family home with separate 1 bedroom studio above the double lock up garage.

- · Quality Inclusions throughout.
- Fabulous alfresco dining on the wraparound verandah.
- The studio is currently tenanted with flexible lease arrangement.
- Ideal home office or accommodation for your extended family.
- Parents retreat upstairs off the generous master suite.
- 4 generous bedrooms + Media room
- · Slow combustion/open fire.
- · Ducted air-conditioning
- · Gas underfloor heating downstairs.
- Generous level grounds with room for a pool (STCA)

Bathed in natural light the house and studio enjoy a lovely outlook.

Call Jacqui or Susie 0414 767 707 to arrange a private viewing

**Property ID:** L25384404

Property Type: House

Garages: 2

Land Area: 857.0 sqm