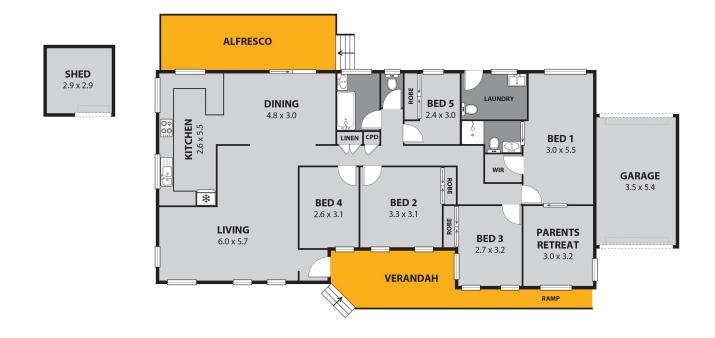

The five bedrooms offer versatility for various living arrangements, while the two bathrooms are practical and tasteful. The living spaces are adorned with stylish accents, making them perfect for both relaxation and entertaining. The heart of the home, a well-appointed kitchen, is a haven for culinary enthusiasts, featuring electric cooking and ample counter space and storage.

Completing the picture of convenience and security is the remote-controlled lock-up garage, providing both shelter for your vehicle and peace of mind.

In this charming brick bungalow, the combination of beautiful gardens, a quiet location, and

| Property ID:   | L25550244  |
|----------------|------------|
| Property Type: | House      |
| Garages:       | 1          |
| Land Area:     | 1098.0 sqm |

Susie Timbs 0414767707 susan.timbs@berry.rh.com.au renovation potential results in more than a house – it's an invitation to embrace a relaxed lifestyle within easy distance to everything Berry has to offer