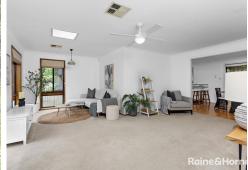

## Sold for \$1,400,000 (Jun 04, 2024)

Upon entry to this lovely brick bungalow you will be greeted with a spacious light filled formal living area that opens up to reveal a thoughtfully designed interior that effortlessly merges the charm of yesteryear with contemporary functionality.

The five bedrooms offer versatility for various living arrangements, while the two bathrooms are practical and tasteful. The living spaces are adorned with stylish accents, making them perfect for both relaxation and entertaining. The heart of the home, a well-appointed kitchen, is a haven for culinary enthusiasts, featuring electric cooking and ample counter space and storage.