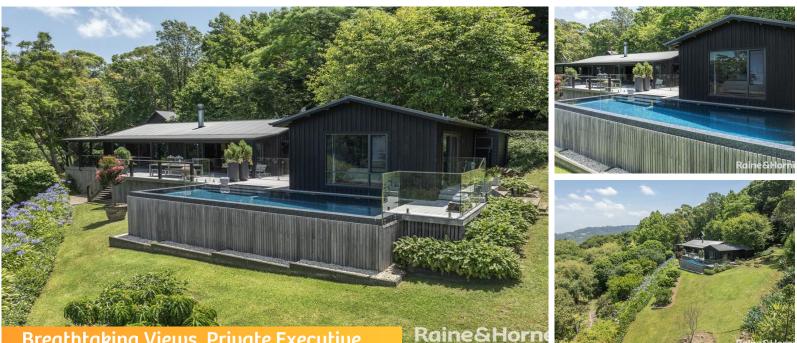

## Raine&Horne.

Breathtaking Views, Private Executive Residence minutes from Historic Berry Village

## Sold

Introducing an executive-style retreat set high on the hill, offering breathtaking views over gentle farmland to the coast. This perfectly presented property is a testament to luxury living, boasting a superbly appointed kitchen and bathrooms that define elegance.

Nestled in 3 acres of magnificent gardens, the lush surroundings create a sense of tranquillity, complemented by a shimmering swimming pool for the ultimate relaxation. The property features a private 1-bedroom apartment over the double lock-up garage, providing a versatile space for guests or additional living quarters.