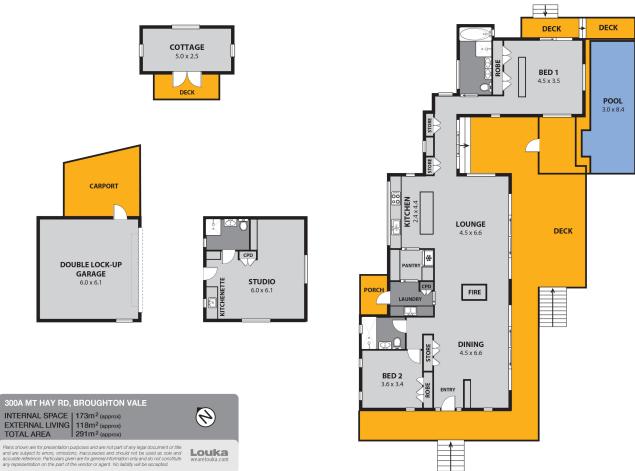

Nestled in 3 acres of magnificent gardens, the lush surroundings create a sense of tranquillity, complemented by a shimmering swimming pool for the ultimate relaxation. The property features a private 1-bedroom apartment over the double lock-up garage, providing a versatile space for guests or additional living quarters.

Adding to its allure, a charming cottage within the grounds opens up a myriad of possibilities, offering privacy and the potential for various uses. Enjoy the convenience of being only minutes away from the historic Berry village. approx 10 mins to Seven mile beach and combining the serenity of a private oasis with the vibrancy of a charming town and coastal lifestyle.