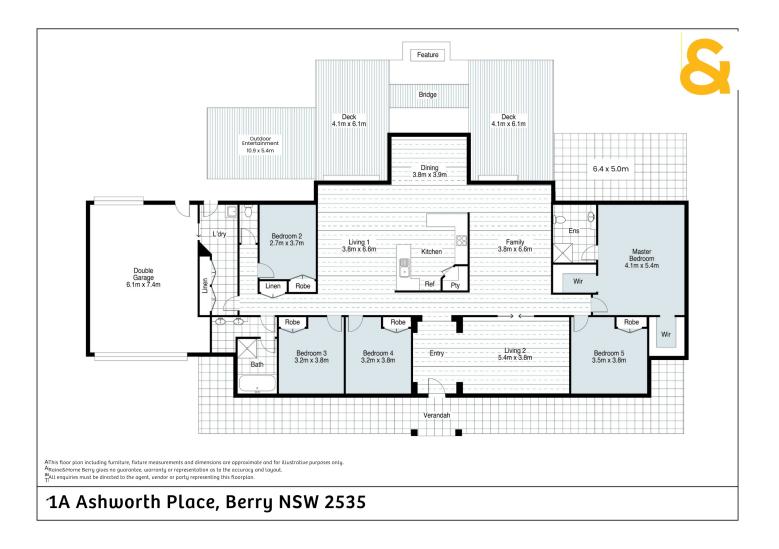

### Features:

- Five bedrooms with built-in and main with double walk-in-robes  $\boldsymbol{\delta}$  ensuite
- Formal living & dining areas
- Large, centrally located open plan kitchen and family room, perfect for entertaining
- Every room overlooking the surrounding gardens & polished timber floors throughout
- Undercover outdoor entertaining area plus front verandah for a grand sense of spaciousness