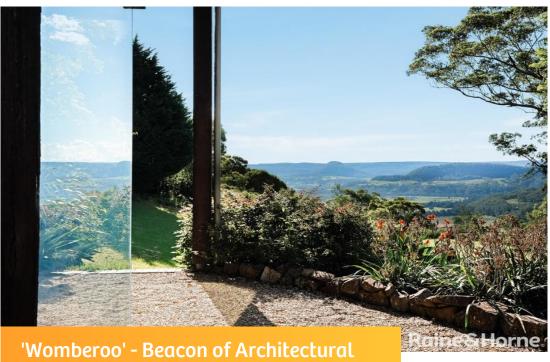

## 1136C Kangaroo Valley Road, Bellawongarah

\$2,275,000

Ingenuity

Perched gracefully atop Bellawongarah, 'Womberoo' stands as a beacon of architectural ingenuity and eco-friendly design, offering breathtaking views and a seamless connection to nature. Spanning approximately 2.5 acres, this property presents a rare opportunity for both short-stay rentals and tranquil permanent residence.

Crafted with meticulous attention to detail, the home seamlessly integrates passive solar design principles with its natural surroundings, featuring striking stonemasonry, exposed timber beams, and inviting earthy tones that radiate warmth and character.

Comprising two structures connected by a breezeway, the main dwelling boasts a majestic stone fireplace in the open-plan living and dining area, framing sweeping views of the verdant garden and surrounding mountains. The farmhouse-style kitchen showcases reclaimed timber benchtops and a Rayburn wood stove, while the lofted main bedroom offers a walk-in robe and ensuite, embodying rustic charm. Outside, expansive decking, pebble-stone terraces, and a tranquil outdoor entertaining area with a pizza oven, spa, and custom daybed create an ideal setting for alfresco dining and relaxation.