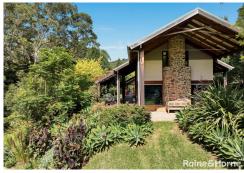

Crafted with meticulous attention to detail, the home seamlessly integrates passive solar design principles with its natural surroundings, featuring striking stonemasonry, exposed timber beams, and inviting earthy tones that radiate warmth and character.

Comprising two structures connected by a breezeway, the main dwelling boasts a majestic stone fireplace in the open-plan living and dining area, framing sweeping views of the verdant garden and surrounding mountains. The farmhouse-style kitchen showcases reclaimed timber benchtops and a Rayburn wood stove, while the lofted main bedroom offers a walk-in robe and ensuite, embodying rustic charm. Outside, expansive decking, pebble-stone terraces, and a tranquil outdoor entertaining area with a pizza oven, spa, and custom daybed create an ideal setting for alfresco dining and relaxation.