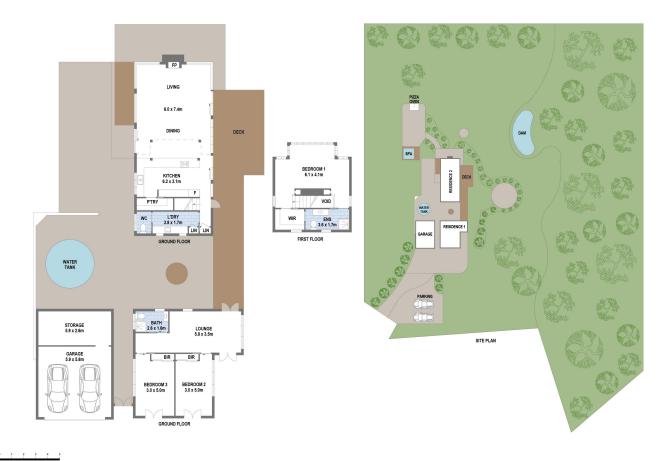

Comprising two structures connected by a breezeway, the main dwelling boasts a majestic stone fireplace in the open-plan living and dining area, framing sweeping views of the verdant garden and surrounding mountains. The farmhouse-style kitchen showcases reclaimed timber benchtops and a Rayburn wood stove, while the lofted main bedroom offers a walk-in robe and ensuite, embodying rustic charm. Outside, expansive decking, pebble-stone terraces, and a tranquil outdoor entertaining area with a pizza oven, spa, and custom daybed create an ideal setting for alfresco dining and relaxation.

Additional guest accommodation provides a cozy lounge retreat and two bedrooms, each opening to the outdoors through French doors. Convenient amenities include a laundry, separate WC, and double garage with storage space. Situated approximately 9km approx.

Property ID: L26892689

Property Type: Lifestyle

**Garages:** 2

Land Area: 2.5 acres