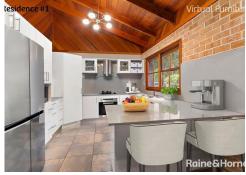

Upon arrival to the main home one is greeted by the elegance of soaring raked ceilings and an expansive living area adorned with timber detail. The property features three bedrooms, all equipped with built-in wardrobes, with the master bedroom boasting an ensuite. Additional amenities include ducted air conditioning, a study space adjacent to the kitchen, and hardwood timber floors throughout. An external workshop, fully equipped with a separate shower and toilet, adds convenience and versatility to the property. Ideal for entertaining, the villa offers an outdoor undercover alfresco area and a delightful pool, surrounded by beautifully landscaped gardens that enhance the charm of this stunning home.

The one bedroom home exudes high ceilings and a spacious living room and flows effortlessly into the dining and kitchen area. Step from the dining room onto your private deck and courtyard, perfect for soaking up the sun. The property also includes a single garage with a small outdoor area. The bedroom features an expansive built-in wardrobe and offers convenient access to the main bathroom, complete with a spa. These properties are ideal for