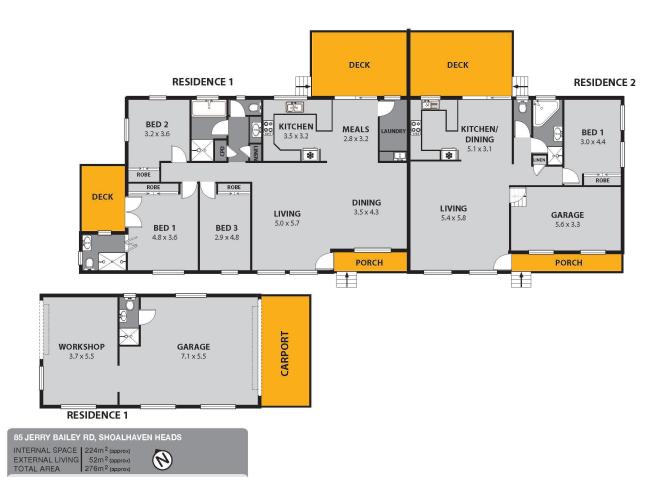

Upon arrival to the main home one is greeted by the elegance of soaring raked ceilings and an expansive living area adorned with timber detail. The property features three bedrooms, all equipped with built-in wardrobes, with the master bedroom boasting an ensuite. Additional amenities include ducted air conditioning, a study space adjacent to the kitchen, and hardwood timber floors throughout. An external workshop, fully equipped with a separate shower and toilet, adds convenience and versatility to the property. Ideal for entertaining, the villa offers an outdoor undercover alfresco area and a delightful pool, surrounded by beautifully landscaped gardens that enhance the charm of this stunning home.

The one bedroom home exudes high ceilings and a spacious living room and flows effortlessly into the dining and kitchen area. Step from the dining room onto your private deck and courtyard, perfect for soaking up the sun. The property also includes a single garage with a small outdoor area. The bedroom features an expansive built-in wardrobe and offers convenient access to the main bathroom, complete with a spa. These properties are ideal for

Plans shown are for presentation purposes and are not part of any legal document or title and are subject to errors, crisistons, inaccuracies and should not be used as ose and accurate reference. Particulars given are for general formation only, and for not constitute any representation on the part of the vendor or agent. No fability will be accepted.