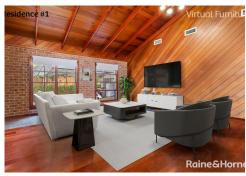

Upon arrival to the main home one is greeted by the elegance of soaring raked ceilings and an expansive living area adorned with timber detail. The property features three bedrooms, all equipped with built-in wardrobes, with the master bedroom boasting an ensuite. Additional amenities include ducted air conditioning, a study space adjacent to the kitchen, and hardwood timber floors throughout. An external workshop, fully equipped with a separate shower and toilet, adds convenience and versatility to the property. Ideal for entertaining, the villa offers an outdoor undercover alfresco area and a delightful pool, surrounded by beautifully landscaped gardens that enhance the charm of this stunning home.

The one bedroom home exudes high ceilings and a spacious living room and flows effortlessly into the dining and kitchen area. Step from the dining room onto your private deck and courtyard, perfect for soaking up the sun. The property also includes a single garage with a small outdoor area. The bedroom features an expansive built-in wardrobe and offers convenient access to the main bathroom, complete with a spa. These properties are ideal for