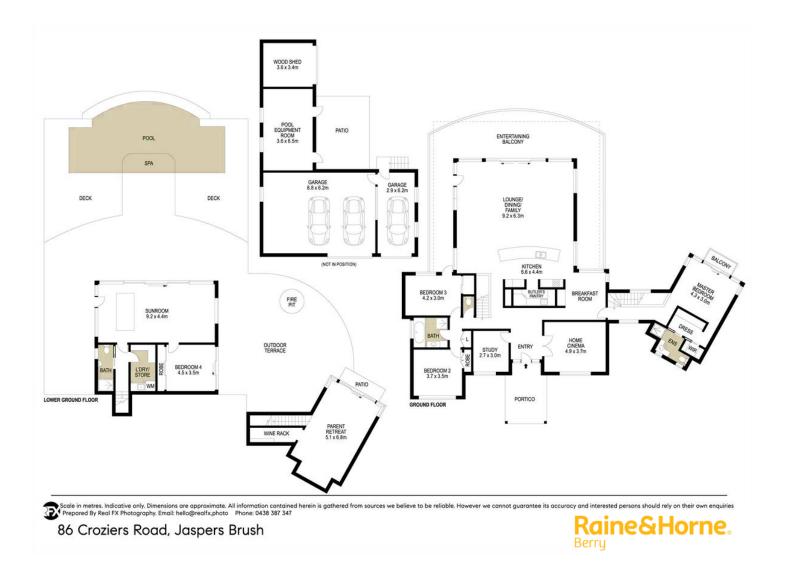

## Sold

Experience relaxed country living on approximately 5 acres (2.04 hectares) of gently undulating lawns, offering breathtaking views of adjoining farmland and mountain ranges. This exceptional property features multiple living zones perfect for entertaining, including a breakfast area. The modern kitchen, equipped with a butler's pantry, seamlessly connects to the expansive dining and lounge areas to enjoy alfresco living with stunning 180-degree views to the north and east.

The property boasts a large infinity-edge pool with a heated spa, surrounded by wellestablished garden and lawns. The master suite is situated in a private two-story wing and includes an ensuite and dressing room Below the master bedroom is a versatile large space ideal for many uses and currently utilised as a wine cellar. There are three additional spacious bedrooms with adjoining bathroom. A dedicated home office a comfortable formal sitting room. Downstairs an extensive games room featuring a 3/4 snooker table, A very spacious bedroom, bathroom and laundry facilities. All have access to the outside terrace.

Additional features include \* three-car lockup garage, with separate shed for garden equipment and another for pool equipment. \*A portico entrance, and concrete driveways connected to the sealed road. \*Modern amenities include split system air conditioning and ceiling fans, a fire pit and town water. This prime location is just a short drive to the historic town of Berry, Shoalhaven surf beach, or to pick up all your shopping in Bomaderry, or Nowra.