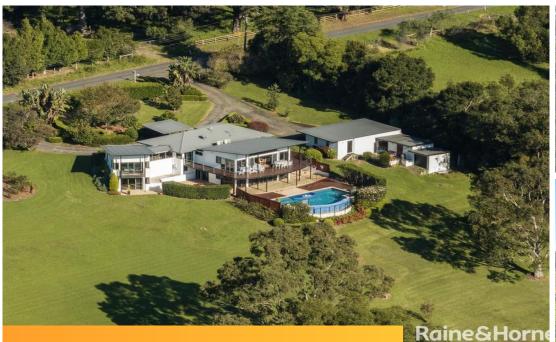

## Sold

Experience relaxed country living on approximately 5 acres (2.04 hectares) of gently undulating lawns, offering breathtaking views of adjoining farmland and mountain ranges. This exceptional property features multiple living zones perfect for entertaining, including a breakfast area. The modern kitchen, equipped with a butler's pantry, seamlessly connects to the expansive dining and lounge areas to enjoy alfresco living with stunning 180-degree views to the north and east.

The property boasts a large infinity-edge pool with a heated spa, surrounded by wellestablished garden and lawns. The master suite is situated in a private two-story wing and includes an ensuite and dressing room Below the master bedroom is a versatile large space ideal for many uses and currently utilised as a wine cellar. There are three additional spacious bedrooms with adjoining bathroom. A dedicated home office a comfortable formal sitting room. Downstairs an extensive games room featuring a 3/4 snooker table, A very spacious bedroom, bathroom and laundry facilities. All have access to the outside terrace.

Additional features include \* three-car lockup garage, with separate shed for garden equipment and another for pool equipment. \*A portico entrance, and concrete driveways connected to the sealed road. \*Modern amenities include split system air conditioning and ceiling fans, a fire pit and town water. This prime location is just a short drive to the historic town of Berry, Shoalhaven surf beach, or to pick up all your shopping in Bomaderry, or Nowra.