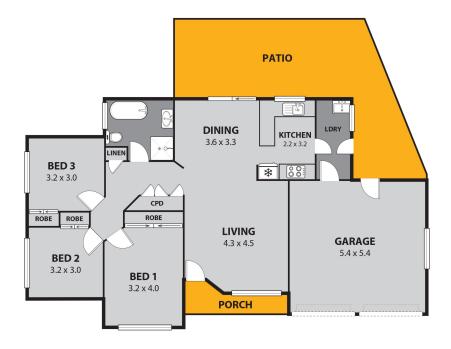

This sturdy brick and tile home boasts three generously sized bedrooms, a spacious bathroom complete with a bath, and ceiling fans to ensure comfort during warmer months. The front and rear lawns are easy to care for, and the property is fully fenced at the rear, providing a private yard for relaxation or entertainment.

Additional features include a renovated bathroom and reverse cycle air-conditioning for yearround comfort.

The house is set on a 427 sqm (approx) block of land and offers the convenience of internal access from the double garage directly into the home. The garden also features a small shed to cater for your gardening needs. This property presents an ideal opportunity for first home buyers, investors, or those looking to downsize without compromising on quality or comfort.