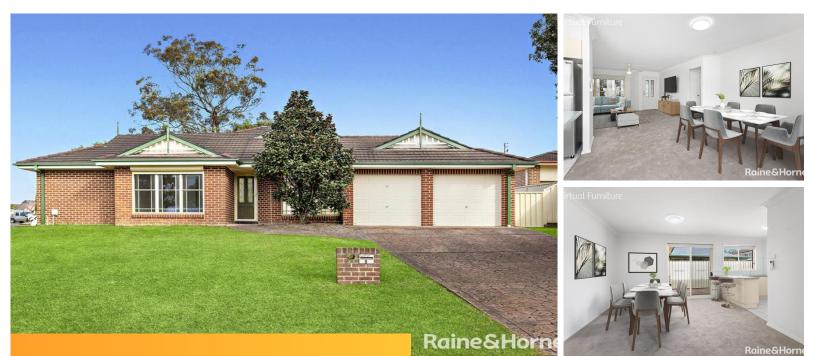

#### Sold

Situated on the top side of the street, this charming 3-bedroom house offers exceptional value and requires very little maintenance, making it perfect for its new owners. As you enter the home, you are welcomed by a large newly carpeted living area that seamlessly flows into a cozy dining space, continuing through to the well-appointed kitchen and then out into the inviting yard.

This sturdy brick and tile home boasts three generously sized bedrooms, a spacious bathroom complete with a bath, and ceiling fans to ensure comfort during warmer months. The front and rear lawns are easy to care for, and the property is fully fenced at the rear, providing a private yard for relaxation or entertainment.

Additional features include a renovated bathroom and reverse cycle air-conditioning for yearround comfort.

The house is set on a 427 sqm (approx) block of land and offers the convenience of internal access from the double garage directly into the home. The garden also features a small shed to cater for your gardening needs. This property presents an ideal opportunity for first home buyers, investors, or those looking to downsize without compromising on quality or comfort.