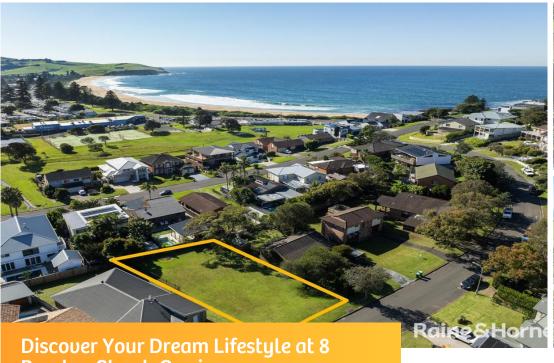

## Sold

This vacant parcel of land owned by the same family for almost 50 years is located in a true dress circle location, just 350m from Werri Beach, approx. 2 min walk to the shops and a short stroll to the dog walking area at Gerringong Headland.

This is a fantastic chance to create and build your dream home in this beautiful coastal town on the South Coast. The opportunity to own a flat level 607sqm block (with likely stunning views of the beach with a second storey, STCA) of land in Gerringong doesn't come along very often and with the potential to build a Duplex (STCA).