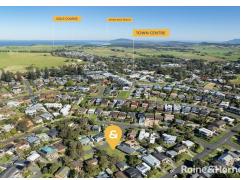

## Sold

This vacant parcel of land owned by the same family for almost 50 years is located in a true dress circle location, just 350m from Werri Beach, approx. 2 min walk to the shops and a short stroll to the dog walking area at Gerringong Headland.

This is a fantastic chance to create and build your dream home in this beautiful coastal town on the South Coast. The opportunity to own a flat level 607sqm block (with likely stunning views of the beach with a second storey, STCA) of land in Gerringong doesn't come along very often and with the potential to build a Duplex (STCA).