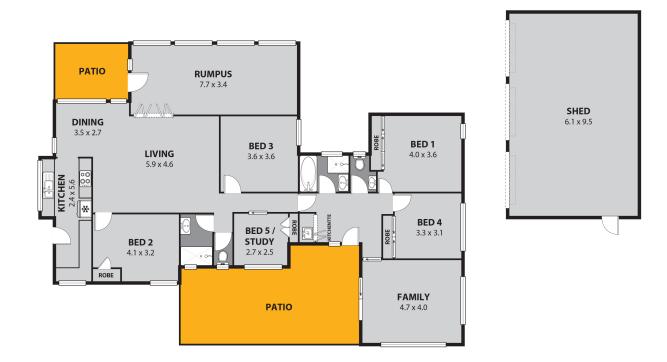

The interior of the home takes full advantage of the surroundings and boasts five bedrooms, three living spaces, modern kitchen, and two bathrooms. The flexible floor plan includes a kitchenette that can be closed off to create two self-contained spaces. Natural light pours throughout the home, with beautiful garden and rural views from all windows.

Facilities include a triple bay American style shed with a mezzanine storage loft, two water tanks, garden shedding, an outdoor fire pit, and vegetable beds. Two small dams add to the natural charm of the property.