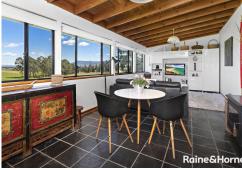

The interior of the home takes full advantage of the surroundings and boasts five bedrooms, three living spaces, modern kitchen, and two bathrooms. The flexible floor plan includes a kitchenette that can be closed off to create two self-contained spaces. Natural light pours throughout the home, with beautiful garden and rural views from all windows.