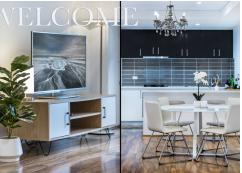

This apartment has both East and West aspects providing a bright and airy feel. A rooftop garden with views is a bonus feature and great for entertaining. Other features are air conditioning, gas cooking, dishwasher, internal laundry, mirrored built ins, timber floors with carpeted bedrooms and a secure car parking system. A great choice for the investor, own occupier and first home buyer.