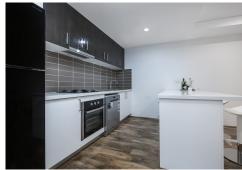

This apartment has both East and West aspects providing a bright and airy feel. A rooftop garden with views is a bonus feature and great for entertaining. Other features are air conditioning, gas cooking, dishwasher, internal laundry, mirrored built ins, timber floors with carpeted bedrooms and a secure car parking system. A great choice for the investor, own occupier and first home buyer.