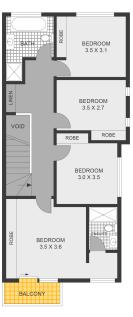

- 4 large bedrooms, with built-ins and ensuite off the main
- Modern poly/stone gas kitchen with stainless steel appliances
- Generous living area, opening to private rear yard.
- 2 modern bathrooms plus downstairs powder room, internal laundry
- Lock up garage with internal access plus high ceiling & storage room.
- Ducted air conditioning throughout. Double glazing to front windows & doors.

#### **Paul Pettenon**

0411 180 290

paul.pettenon@cs.rh.com.au

Paul Milkovic 0402 420 666

Paul.milkovic@cs.rh.com.au

FIRST FLOOR

# **CONCORD WEST** 328a Concord Road

DISCLAIMER: Plans shown are for presentation purposes only and are not part of any legal document or title. They are subject to errors, omissions, inaccuracies and should not be used as a sole and accurate reference, interested parties should make their own inquiries usign independent sources.