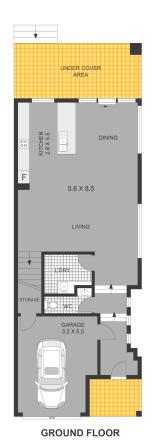

- 4 large bedrooms, with built-ins and ensuite off the main
- Modern poly/stone gas kitchen with stainless steel appliances
- Generous living area, opening to private rear yard.
- 2 modern bathrooms plus downstairs powder room, internal laundry
- Lock up garage with internal access plus high ceiling & storage room.
- Ducted air conditioning throughout. Double glazing to front windows & doors.

# **CONCORD WEST** 328a Concord Road

DISCLAIMER: Plans shown are for presentation purposes only and are not part of any legal document or title. They are subject to errors, omissions, inaccuracies and should not be used as a sole and accurate reference, interested parties should make their own inquiries usign independent sources.