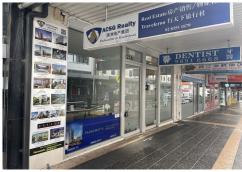

## 127A Church Street, Parramatta

#### Features:

- Approx 35 sqm shop size
- Plenty of natural light from large front windows to Church Street
- Private toilet/WC
- Air Conditioning system
- Located at the doorstep of the new Church Street Light Rail station & Westfield Shopping Centre
- Ground floor shop with excellent street exposure