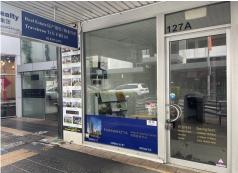

## 127A Church Street, Parramatta

#### Features:

- Approx 35 sqm shop size
- Plenty of natural light from large front windows to Church Street
- Private toilet/WC
- Air Conditioning system
- Located at the doorstep of the new Church Street Light Rail station & Westfield Shopping Centre
- Ground floor shop with excellent street exposure