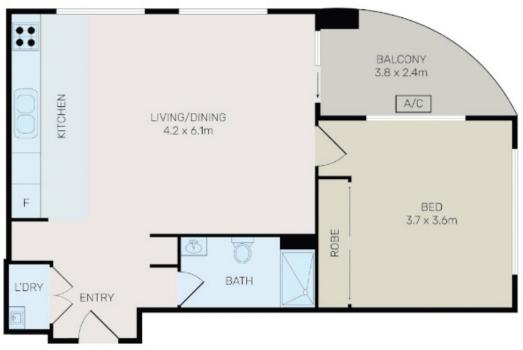

## Off Market Opportunity

Modern one bedroom apartment positioned in an architecturally designed complex, featuring light-filled interiors throughout. Generous sized bedroom with built-in robe, stylish bathroom and stylish kitchen including stone benchtops and stainless steel appliances. Spacious open plan living and dining area that leads out to a sun-drenched balcony.

Other features include Daikin ducted air conditioning, internal laundry and secure basement parking.

Perfectly located within a very short walk to Westfield Shopping Centre, Burwood train station, Burwood Park, cafes, restaurants and some of the areas leading schools, this is a perfect opportunity to secure a great property in the heart of Burwood.

Outgoings (approx):

Strata \$880 per quarter

Council \$389 per quarter

Water \$185 per quarter

**Property ID:** L23497447

**Property Type:** Apartment

Building / Floor Area: 72

Garages: 1