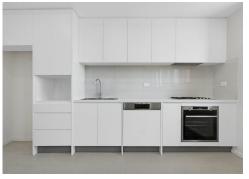

## Off Market Opportunity

Modern one bedroom apartment positioned in an architecturally designed complex, featuring light-filled interiors throughout. Generous sized bedroom with built-in robe, stylish bathroom and stylish kitchen including stone benchtops and stainless steel appliances. Spacious open plan living and dining area that leads out to a sun-drenched balcony.