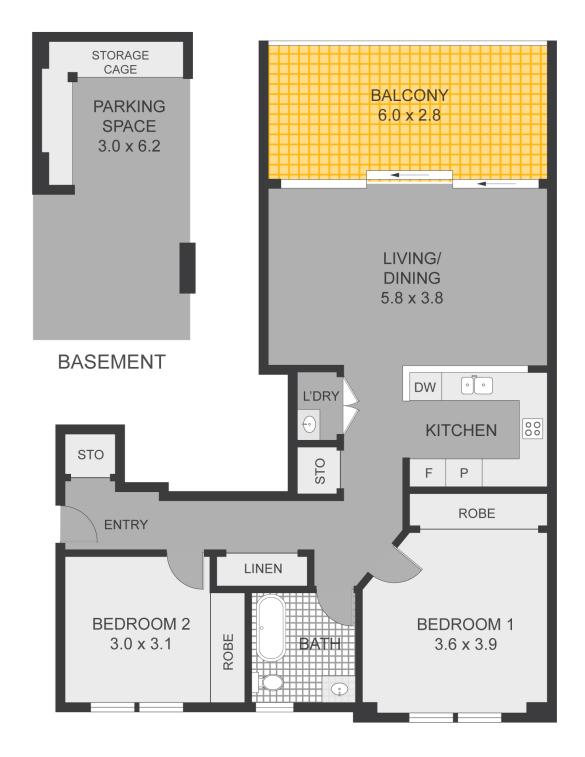

Property highlights:

- Open-plan living and dining area providing a seamless flow to the generously dimensioned balcony, perfect for entertaining or relaxing.
- A well-appointed kitchen boasts premium appliances, gas cooking, ample storage, and sleek finishes.
- Two bedrooms, both sizeable, feature built-in wardrobes and an abundance of natural light.
- Stylish bathroom with full bath.
- Internal laundry, storage room and linen closet.
- Security car space with wide storage cage.

Property ID: L24112455

**Property Type:** Apartment

Building / Floor Area: 121

Garages: 1

Angela Qi

0425 111 688 angela.qi@cs.rh.com.au

- Resort-Style Living with the Breakfast Point Country Club offering its members exclusive access to its facilities including lagoon pool, lap pool, spa, sauna, gym, tennis courts, library, restaurant and social rooms.
- Enjoy the picturesque foreshore and beautifully landscaped gardens, perfect for leisurely walks.
- Cafes, restaurants and shopping are within walking distance, with many options including an IGA on offer at the Breakfast Point precinct.
- Close proximity to public transport options that include bus and ferry.
- Within the catchment of well-regarded schools.