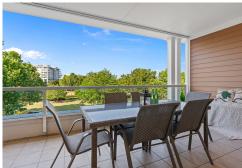

Property highlights:

- Open-plan living and dining area providing a seamless flow to the generously dimensioned balcony, perfect for entertaining or relaxing.
- A well-appointed kitchen boasts premium appliances, gas cooking, ample storage, and sleek finishes.
- Two bedrooms, both sizeable, feature built-in wardrobes and an abundance of natural light.
- Stylish bathroom with full bath.
- Internal laundry, storage room and linen closet.
- Security car space with wide storage cage.