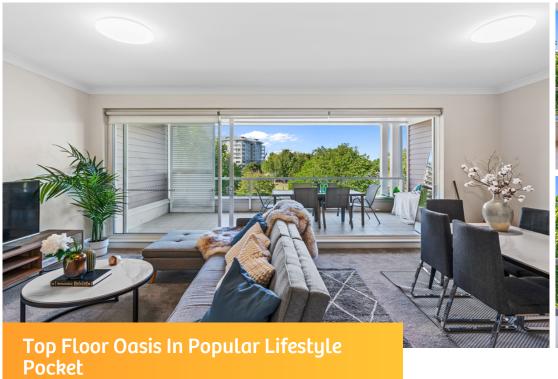

## 33/28-32 Village Drive, Breakfast Point

Sold for \$1,250,000 (Nou 06, 2023)

Welcome to a haven of modern luxury living in the heart of Breakfast Point. This beautifully appointed and renovated apartment, located opposite the idyllic Village Green, offers an exceptional lifestyle in one of Sydney's most prestigious waterfront communities.

Property highlights:

- Open-plan living and dining area providing a seamless flow to the generously dimensioned balcony, perfect for entertaining or relaxing.
- A well-appointed kitchen boasts premium appliances, gas cooking, ample storage, and sleek finishes.
- Two bedrooms, both sizeable, feature built-in wardrobes and an abundance of natural light.
- Stylish bathroom with full bath.
- Internal laundry, storage room and linen closet.
- Security car space with wide storage cage.