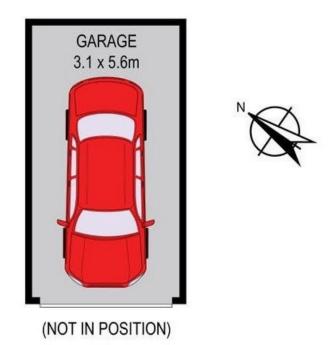

Property ID: L26041006

**Property Type:** Apartment

Garages: 1

## **Paul Pettenon**

0411 180 290 paul.pettenon@cs.rh.com.au

| - Single lock-up garage within a well-maintained complex |
|----------------------------------------------------------|
| Water Rates:\$179 pq(approx.)                            |
| Council Rates:\$316 pq(approx.)                          |
| Strata Rates:\$726 pq (approx.)                          |
| Total area: 99 m²                                        |
| Internal: 82 m²                                          |
| Carapace: 17 m²                                          |
| Paul Pettenon                                            |
| 0411 180 290                                             |
| paul.pettenon@cs.rh.com.au                               |
| Paul Milkovic                                            |
| 0402 420 666                                             |
| Paul.milkovic@cs.rh.com.au                               |
| Danie Martellotta                                        |
| 0415 565 585                                             |
| Danie.martellotta@cs.rh.com.au                           |
|                                                          |
|                                                          |
|                                                          |