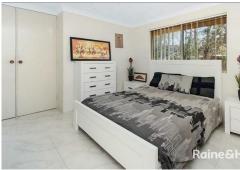

- Expansive, light-filled living area opening onto a covered balcony
- Kitchen with adjacent dining area
- Built-in robe in the generous master bedroom
- Original bathroom featuring separate bath and shower
- Convenient separate internal laundry