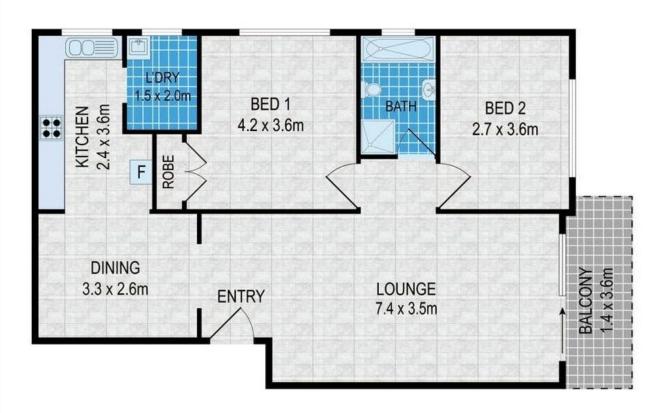

## 6/13-15 Boundary Street, Granville

Sold for \$430,000 (Apr 01, 2024)

Discover secure, low-maintenance modern living conveniently situated on the periphery of Parramatta's bustling CBD. This meticulously-maintained two-bedroom apartment offers a harmonious blend of light-filled interiors, tiled flooring, recessed lighting, and a welcoming covered balcony. The spacious living room seamlessly connects to the balcony, while leading into an expansive dining area. The immaculate modern kitchen is sure to impress, complemented by two well-proportioned bedrooms sharing a pristine main bathroom. Positioned mere moments from Parramatta West Public School and Holroyd Gardens, and a mere five-minute commute (approximate) to all the essential amenities of Parramatta CBD, this property boasts:

- Expansive, light-filled living area opening onto a covered balcony
- Kitchen with adjacent dining area
- Built-in robe in the generous master bedroom
- Original bathroom featuring separate bath and shower
- Convenient separate internal laundry

Property ID: L26041006

**Property Type:** Apartment

Garages: 1