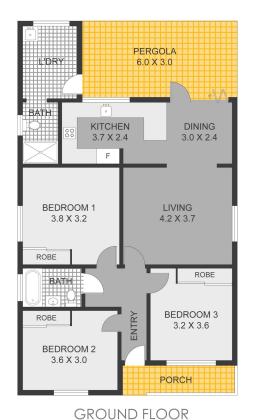

#### Key Features:

- Spacious Open-Plan Living Area: Enjoy the seamless flow between the living, dining, and kitchen areas, perfect for entertaining and family gatherings. The space opens to a sun-filled alfresco deck.
- Three Generously Sized Bedrooms: All bedrooms come with built-in robes, offering ample space, comfort, and plenty of natural light.
- Two Updated Bathrooms: Modern fixtures and finishes provide a touch of luxury and convenience.
- Good Size Backyard: A perfect space for children to play, pets to roam, or for hosting outdoor get-togethers.

**Property ID:** L26939516

**Property Type:** House

Carports: 1

Open Parking: 2

**Land Area:** 373.1 sqm

# **CROYDON**3 SHORT STREET

DISCLAIMER: Plans shown are for presentation purposes only and are not part of any legal document or title. They are subject to errors, omissions, inaccuracies and should not be used as a sole and accurate reference, interested parties should make their own inquiries usign independent sources.