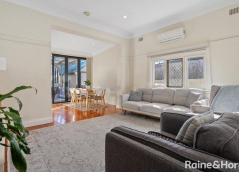

#### Key Features:

- Spacious Open-Plan Living Area: Enjoy the seamless flow between the living, dining, and kitchen areas, perfect for entertaining and family gatherings. The space opens to a sun-filled alfresco deck.
- Three Generously Sized Bedrooms: All bedrooms come with built-in robes, offering ample space, comfort, and plenty of natural light.
- Two Updated Bathrooms: Modern fixtures and finishes provide a touch of luxury and convenience.
- Good Size Backyard: A perfect space for children to play, pets to roam, or for hosting outdoor get-togethers.