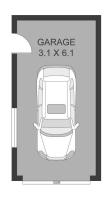

**Property ID:** L26939516

**Property Type:** House

Carports: 1

Open Parking: 2

**Land Area:** 373.1 sqm