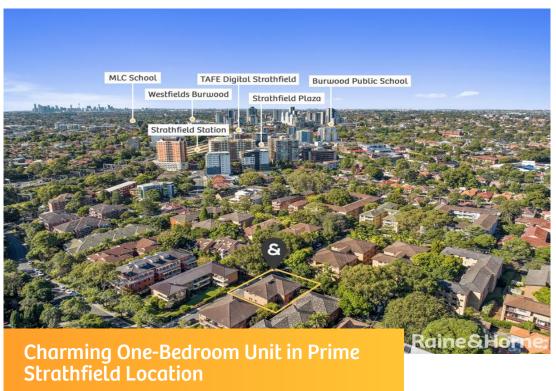

## 7/28 Beresford Road, Strathfield

Sold for \$601,000 (Jun 20, 2024)

Discover a delightful one-bedroom, one-bathroom unit with a secure lock-up garage, nestled in one of the best locations in Strathfield. This spacious unit boasts a superb layout, bathed in natural sunlight throughout the day, and is maintained in stunning condition.

Key Features:

- Prime Location: Just a 8 Minute walk to Strathfield station
- Convenience: Close to Strathfield centre, vibrant restaurants, shops and Homebush station.
- Investment Potential: An ideal investment opportunity offering strong rental income and potential for capital growth.