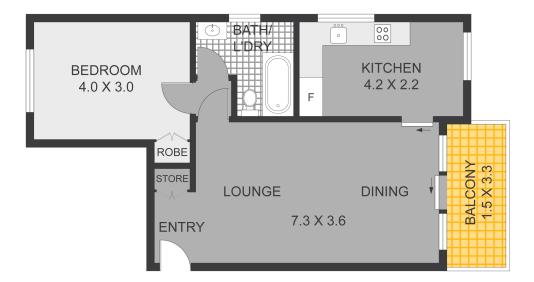

## 7/28 Beresford Road, Strathfield

Sold for \$601,000 (Jun 20, 2024)

Discover a delightful one-bedroom, one-bathroom unit with a secure lock-up garage, nestled in one of the best locations in Strathfield. This spacious unit boasts a superb layout, bathed in natural sunlight throughout the day, and is maintained in stunning condition.

Generous Size:

Unit: 64.2 sqm

Garage: 16.7 sqm

Property ID: L27259768

**Property Type:** Apartment

Building / Floor Area: 80

Garages: 1

## STRATHFIELD

7/28 BERESFORD ROAD

DISCLAIMER: Plans shown are for presentation purposes only and are not part of any legal document or title. They are subject to errors, omissions, inaccuracies and should not be used as a sole and accurate reference, interested parties should make their own inquiries using independent sources.