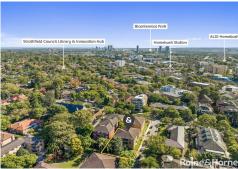

Key Features:

- Prime Location: Just a 8 Minute walk to Strathfield station
- Convenience: Close to Strathfield centre, vibrant restaurants, shops and Homebush station.
- Investment Potential: An ideal investment opportunity offering strong rental income and potential for capital growth.