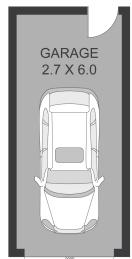

Generous Size:

Unit: 64.2 sqm

Garage: 16.7 sqm

Property ID: L27259768

**Property Type:** Apartment

Building / Floor Area: 80

Garages: 1

## STRATHFIELD

7/28 BERESFORD ROAD

DISCLAIMER: Plans shown are for presentation purposes only and are not part of any legal document or title. They are subject to errors, omissions, inaccuracies and should not be used as a sole and accurate reference, interested parties should make their own inquiries using independent sources.