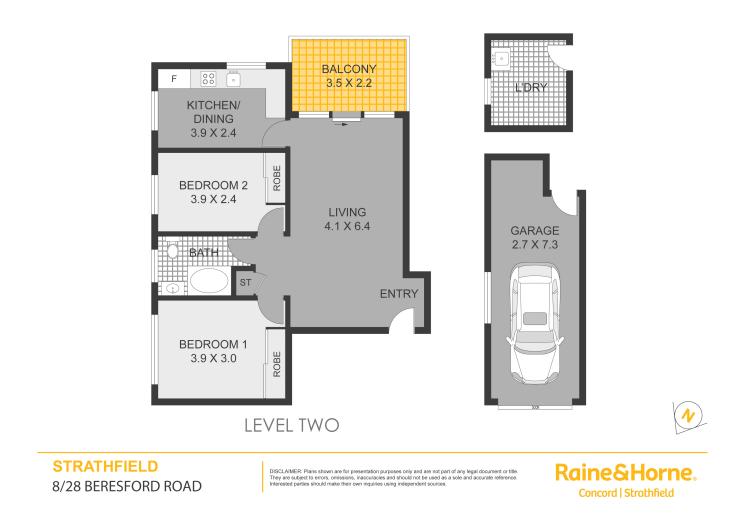

Generous Size:

| Property ID:           | L27259806 |
|------------------------|-----------|
| Property Type:         | Apartment |
| Building / Floor Area: | 111       |
| Garages:               | 1         |

**Luka Hrzina** 0424 567 702 luka.hrzina@cs.rh.com.au

ചച്ച 2

- Unit: 76.3 sqm
- Garage: 20.4 sqm
- Storage/Laundry: 7.2 sqm
- Total: 111.2 sqm
- Luka Hrzina

0424 567 702

luka.hrzina@cs.rh.com.au

Paul Pettenon