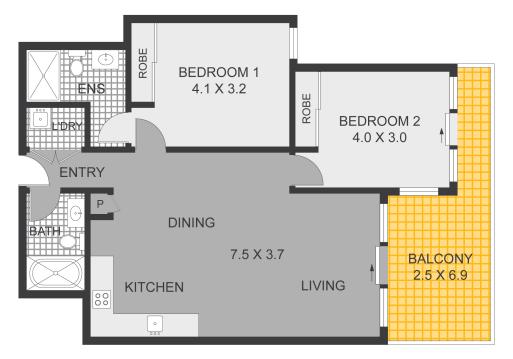

## Sold for \$668,000 (Aug 13, 2024)

Nestled in a modern boutique block, this north-facing apartment epitomizes contemporary living with sophistication. Boasting seamless indoor-outdoor flow and panoramic urban views through floor-to-ceiling glass, it offers a spacious living/dining area, balcony, and two bedrooms.

- Seamless transition between balcony and lounge, perfect for indoor/outdoor living
- Two spacious bedrooms, each with built-in wardrobes; master bedroom features an ensuite
- Stylish and modern luxury bathrooms
- Expansive and light-filled living area opening to a sizable north-facing balcony, ideal for entertaining
- Kitchen equipped with gas cooking, stone benchtops, and high-end Smeg stainless steel appliances

Strata Rates: \$935.25 (approx.) per quarter

Total Size: 98sqm

Internal: 83sqm

Storage Cage: 1sqm

Car Space: 14sqm

Contact:

Paul Pettenon

0411 180 290

#### **HOMEBUSH**

106/43-45 LOFTUS CRESCENT

DISCLAIMER: Plans shown are for presentation purposes only and are not part of any legal document or title. They are subject to errors, omissions, inaccuracies and should not be used as a sole and accurate reference, interested parties should make their own inquiries using independent sources.