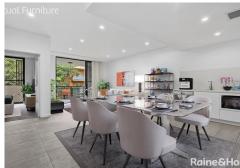

## Sold for \$668,000 (Aug 13, 2024)

Nestled in a modern boutique block, this north-facing apartment epitomizes contemporary living with sophistication. Boasting seamless indoor-outdoor flow and panoramic urban views through floor-to-ceiling glass, it offers a spacious living/dining area, balcony, and two bedrooms.

- Seamless transition between balcony and lounge, perfect for indoor/outdoor living
- Two spacious bedrooms, each with built-in wardrobes; master bedroom features an ensuite
- Stylish and modern luxury bathrooms
- Expansive and light-filled living area opening to a sizable north-facing balcony, ideal for entertaining
- Kitchen equipped with gas cooking, stone benchtops, and high-end Smeg stainless steel appliances