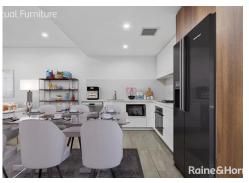

- Seamless transition between balcony and lounge, perfect for indoor/outdoor living
- Two spacious bedrooms, each with built-in wardrobes; master bedroom features an ensuite
- Stylish and modern luxury bathrooms
- Expansive and light-filled living area opening to a sizable north-facing balcony, ideal for entertaining
- Kitchen equipped with gas cooking, stone benchtops, and high-end Smeg stainless steel appliances