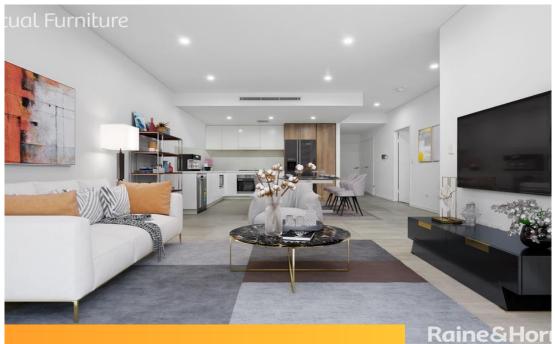

## Sold for \$668,000 (Aug 13, 2024)

Nestled in a modern boutique block, this north-facing apartment epitomizes contemporary living with sophistication. Boasting seamless indoor-outdoor flow and panoramic urban views through floor-to-ceiling glass, it offers a spacious living/dining area, balcony, and two bedrooms.

Located steps from vibrant amenities and 600m from Homebush Station, this home balances suburban tranquility with urban convenience. Discover an exclusive lifestyle at Loftus Crescent in Homebush, where luxury meets comfort in Sydney's Inner West.

- Seamless transition between balcony and lounge, perfect for indoor/outdoor living
- Two spacious bedrooms, each with built-in wardrobes; master bedroom features an ensuite
- Stylish and modern luxury bathrooms
- Expansive and light-filled living area opening to a sizable north-facing balcony, ideal for entertaining
- Kitchen equipped with gas cooking, stone benchtops, and high-end Smeg stainless steel appliances