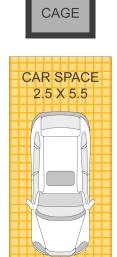

#### **Paul Pettenon**

0411 180 290 paul.pettenon@cs.rh.com.au

- Convenient internal laundry
- Located in a boutique security block with ducted air-conditioning
- Includes secure parking spaces and a storage cage
- Ideal as a ready-made first home or investment opportunity in a high-demand area experiencing growth
- Walking distance to rapid city transport, the renowned Bakehouse Quarter, and charming coffee houses

Strata Rates: \$935.25 (approx.) per quarter

Total Size: 98sqm

Internal: 83sqm

Storage Cage: 1sqm

Car Space: 14sqm

Contact:

Paul Pettenon

0411 180 290