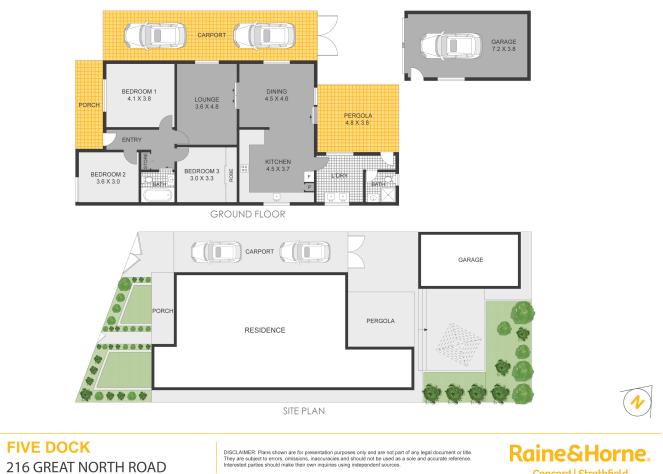

#### Sold Prior To Auction

Enjoy what's on offer with this solid family home situated on an attractive, easement free block of 417sqm, set on the high side of the street. Boasting large room sizes, a separate lounge and dining overlooked by the stunning timber kitchen and opening onto a covered entertainer's patio, all surrounded by manicured grounds with established gardens. 2 bathrooms, internal laundry plus driveway to a lock up garage. Move straight in and enjoy this convenient location. Walking distance to schools, shops and public transport.

- 3 large bedrooms, with high ceilings and tiled floors
- Solid timber eat-in kitchen with ample working benchtops, loads of cupboard space
- Large separate lounge & separate dining area leading to entertainer's yard
- 2 spacious bathrooms along with huge internal laundry. Split system air conditioning
- Paved, gated driveway leads to a lock up garage and private low maintenance yard

- Walking distance to All Hallows Catholic School, Halliday waterfront park and Five Dock shopping, restaurant and café strip

| Property ID:   | L27635627 |
|----------------|-----------|
| Property Type: | House     |
| Garages:       | 1         |
| Land Area:     | 417.0 sqm |