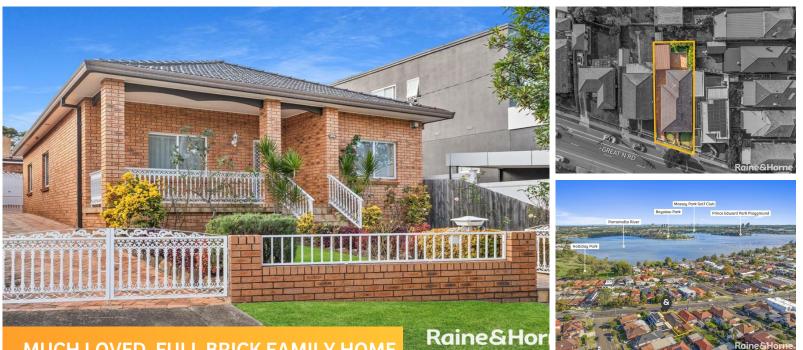

### MUCH LOVED, FULL BRICK FAMILY HOME ON HIGH SIDE OF THE STREET

## 216 Great North Road, Five Dock

#### Sold Prior To Auction

Enjoy what's on offer with this solid family home situated on an attractive, easement free block of 417sqm, set on the high side of the street. Boasting large room sizes, a separate lounge and dining overlooked by the stunning timber kitchen and opening onto a covered entertainer's patio, all surrounded by manicured grounds with established gardens. 2 bathrooms, internal laundry plus driveway to a lock up garage. Move straight in and enjoy this convenient location. Walking distance to schools, shops and public transport.

- 3 large bedrooms, with high ceilings and tiled floors
- Solid timber eat-in kitchen with ample working benchtops, loads of cupboard space
- Large separate lounge & separate dining area leading to entertainer's yard
- 2 spacious bathrooms along with huge internal laundry. Split system air conditioning
- Paved, gated driveway leads to a lock up garage and private low maintenance yard

- Walking distance to All Hallows Catholic School, Halliday waterfront park and Five Dock shopping, restaurant and café strip

| Property ID:   | L27635627 |
|----------------|-----------|
| Property Type: | House     |
| Garages:       | 1         |
| Land Area:     | 417.0 sqm |