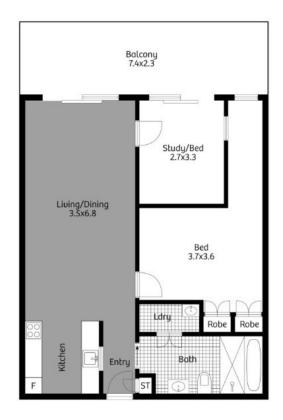

### Sold for \$750,000 (Feb 20, 2025)

Sunlit interiors and modern convenience highlight this large 1 bedroom 5th floor apartment with a separate study, easily large enough to be used as a second bedroom. Security registered car space plus storage facility. Ideally located within easy stroll to the foreshore as well as Rhodes shopping, entertainment & eateries along with Rhodes train station. Enjoy the lifestyle at an affordable price. Total area 102sqm, with 82sqm of livable space including the balcony.

- 1 bedroom with built-in plus a similar sized study with balcony access
- North facing aspect with pleasant garden views.
- Generous living area overlooked by modern kitchen and balcony.
- Modern bathroom, internal laundry, air conditioning throughout.
- Security building with registered car space and storage room.
- Convenient on-site Gym facilities available.

Balcony: 15 sqm

Car Space: 15 sqm

Storage: 5 sqm

Paul Pettenon 0411 180 290

Paul.pettenon@cs.rh.com.au

Paul Milkovic 0402 240 666

Paul.milkovic@cs.rh.com.au

Shirley Tse 0404 781 288