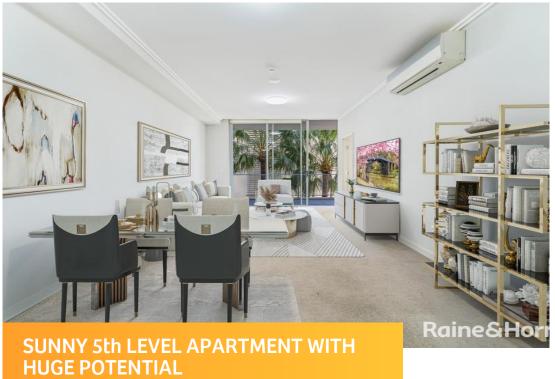

### Sold for \$750,000 (Feb 20, 2025)

Sunlit interiors and modern convenience highlight this large 1 bedroom 5th floor apartment with a separate study, easily large enough to be used as a second bedroom. Security registered car space plus storage facility. Ideally located within easy stroll to the foreshore as well as Rhodes shopping, entertainment & eateries along with Rhodes train station. Enjoy the lifestyle at an affordable price. Total area 102sqm, with 82sqm of livable space including the balcony.

- 1 bedroom with built-in plus a similar sized study with balcony access
- North facing aspect with pleasant garden views.
- Generous living area overlooked by modern kitchen and balcony.
- Modern bathroom, internal laundry, air conditioning throughout.
- Security building with registered car space and storage room.
- Convenient on-site Gym facilities available.