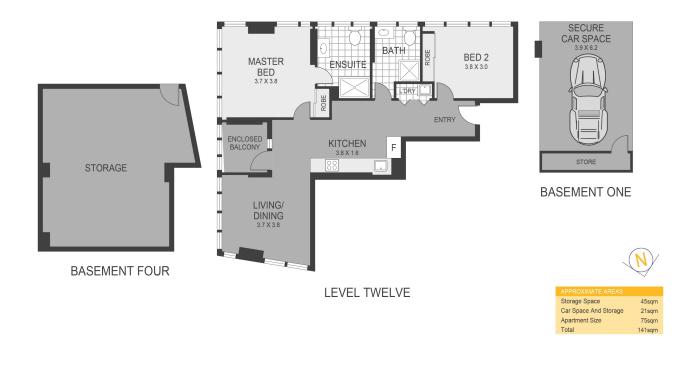

Measurements:

Apartment Internal: 75sqm

| Property ID:           | L4526799  |
|------------------------|-----------|
| Property Type:         | Apartment |
| Building / Floor Area: | 141       |
| Garages:               | 1         |

Paul Pettenon

0411 180 290 paul.pettenon@cs.rh.com.au Car space and storage: 21sqm

Storage Space: 45sqm

Outgoings:

Strata: \$1793 pq (approx)

Council: \$466 pq (approx)

Water: \$165 pq (approx)

Agents:

#### BURWOOD 308/1 Railway Parade

DISCLAIMER: Plans shown are for presentation purposes only and are not part of any legal document or title. They are subject to errors, omissions, inacouracies and should not be used as a sole and accurate reference. Interested parties should make their own inquiries using independent sources.