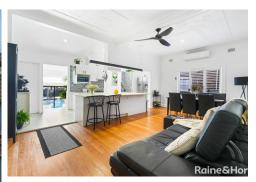

#### Sold

Embrace the qualities of this much loved and renovated full brick bungalow, complete with entertainers' north facing rear yard and inground pool along with a covered BBQ timber patio. Additional features include private space for all the family with extended study off the two front bedrooms, plus a glass brick sunroom oasis, ideal for relaxing, reading, or personal time. Located within easy access to public transport, schools, shops, and parks. This home is an ideal opportunity for the young home buyer, astute investor, or the fastidious downsizer. Opportunities like this are few and far between.

- 3 to 4 bedrooms most with built-ins, open plan living. Airconditioning.
- Modern kitchen with gas appliances, stone benchtops, and ample cupboard space
- 2 fully renovated bathrooms, plus internal laundry
- $\bullet$  Easy care grounds, side driveway access to off street parking, large workshop & storage shed
- Inground pool, and entertainer's pergola, the list goes on.