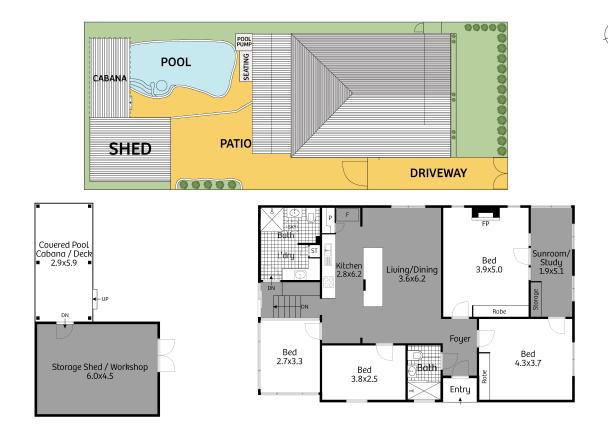

#### Sold

Embrace the qualities of this much loved and renovated full brick bungalow, complete with entertainers' north facing rear yard and inground pool along with a covered BBQ timber patio. Additional features include private space for all the family with extended study off the two front bedrooms, plus a glass brick sunroom oasis, ideal for relaxing, reading, or personal time. Located within easy access to public transport, schools, shops, and parks. This home is an ideal opportunity for the young home buyer, astute investor, or the fastidious downsizer. Opportunities like this are few and far between.

- 3 to 4 bedrooms most with built-ins, open plan living. Airconditioning.
- Modern kitchen with gas appliances, stone benchtops, and ample cupboard space
- 2 fully renovated bathrooms, plus internal laundry
- $\bullet$  Easy care grounds, side driveway access to off street parking, large workshop & storage shed
- Inground pool, and entertainer's pergola, the list goes on.

#### DISCLAIMER:

This Roor plan is used for marketing purposes only and is subject to errors and inaccuracy. The marketing Agent & Maraj Media will not accept any liability. Interested parties should make and rely on their own enquires. Raine&Horne.