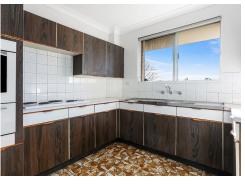

## Highlights:

- Fresh & neutral colour scheme
- Good size kitchen with stouetop ouen
- Two bedrooms with built-ins in Master
- Bathroom with separate tub & shower
- Balcony with leafy outlook
- Internal laundry