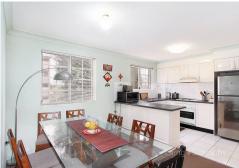

This unit offers:

- Built in wardrobes in both bedrooms
- Stylishly appointed modern gas kitchen
- Good sized balcony off living room
- Spacious bathroom with separate shower and tub
- Split aircon system