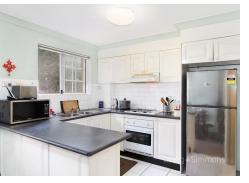

This unit offers:

- Built in wardrobes in both bedrooms
- Stylishly appointed modern gas kitchen
- Good sized balcony off living room
- Spacious bathroom with separate shower and tub
- Split aircon system