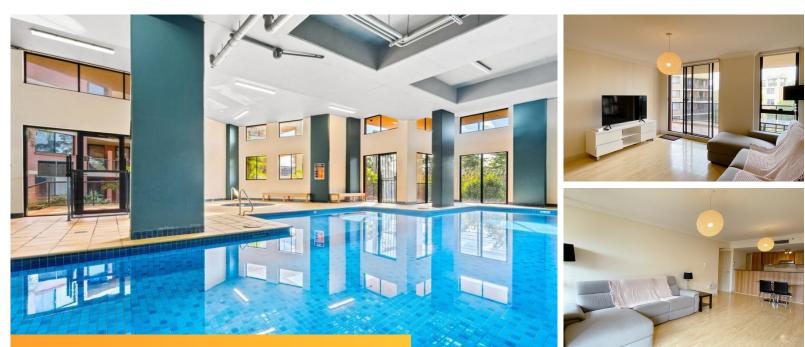

## \$750 per week

Application Form: If you would like to apply for the lease, please visit:

http://T-app.com.au/RhConcord

This unique apartment in 'Strathbelle' has the size, views and one of the best fluid floor-plans in the complex. Dramatic oversized proportions internally and externally provide the perfect sanctuary for entertaining & relaxation on a high floor with spectacular views to Stratheld CBD. Its location is just a moments walk to Stratheld Plaza, restaurants, elite schooling, parklands & trans

Property Highlights:

- Security complex, tranquil position with lush district views
- Spacious and versatile home, large open plan living areas
- Granite gas kitchen, Euro appliances and ample storage
- Massive master suite with space for a 2nd living area

| Property ID:   | R2537357  |
|----------------|-----------|
| Property Type: | Apartment |
| Open Parking:  | 2         |

**⇒** 2

Joanna Lu

0466 817 770 joanna.lu@cs.rh.com.au

- Sun-drenched covered entertainers balcony, open views
- Full brick, high ceilings, ducted air-con, lift access
- Two spacious bedrooms, each with built-in robes
- High rental demand & growth prospects, onsite pool
- Walk to Stratheld station, shops, cafes, schools & train