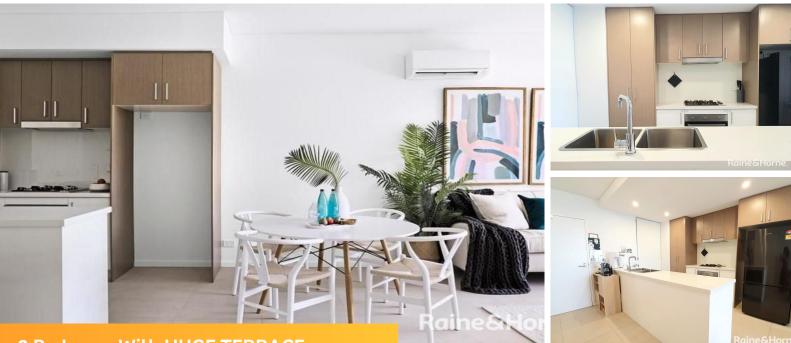

## 2 Bedroom With HUGE TERRACE + BALCONY

## 404/85 Park Road, Homebush

## \$700 per week

Conveniently positioned on the 4th floor in a quiet sought after location, this two bedroom security apartment is just footsteps away from Homebush shopping precinct, cafes, Restaurants and Train Station. This unit features a massive front terrace perfect for entertaining, fully tiled open plan living area with A/C, modern kitchen, oversized bathrooms, built-ins and security parking with storage cage.

Includes:

- Spacious open plan tiled living area with abundance of natural light
- A massive 60sqm terrace as you enter from the front door plus a private balcony to the rear
- Sleek gourmet gas kitchen, s/s appliances with stone countertops
- Large bedrooms with mirrored built-in robe  $\&\ direct\ access$  to terrace area
- Stylish modern bathroom + ensuite with floor to ceiling tiles, internal laundry with dryer
- Air-conditioning and intercom