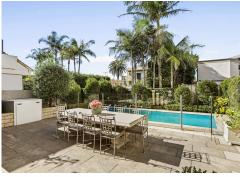

## **Auctioned**

Conceived as the quintessential family entertainer with a timeless design and an effortless flow to the outdoors, this beautifully appointed freestanding residence delivers an idyllic home over two light-filled levels with elevated panoramic ocean views. Impressive in scale and finished to premium standards, it reveals solid foundations with a soothing neutral palette of natural stone, timber and glass with a contemporary layout for a deluxe coastal lifestyle. Featuring a gourmet stone island kitchen, the residence boasts a striking open plan living and dining area that seamlessly flows to a sun washed entertainment courtyard with a sparkling pool as the centrepiece. The upper level comprises of four well-sized bedrooms, the master features a deluxe ensuite and sunny balcony. A further highlight is the superb sun-drenched rooftop deck with spectacular ocean views. It is positioned a stroll to Rose Bay North shops, Coles, buses and eateries & moments to the coastal walk and the iconic Christison Park & Diamond Bay Reserve.

- Stylish contemporary interiors with premium quality finishes
- Bi-fold doors allow an effortless transition to the outdoors
- NE facing sunlit entertainers' courtyard and swimming pool
- Gourmet stone island kitchen, quality European appliances