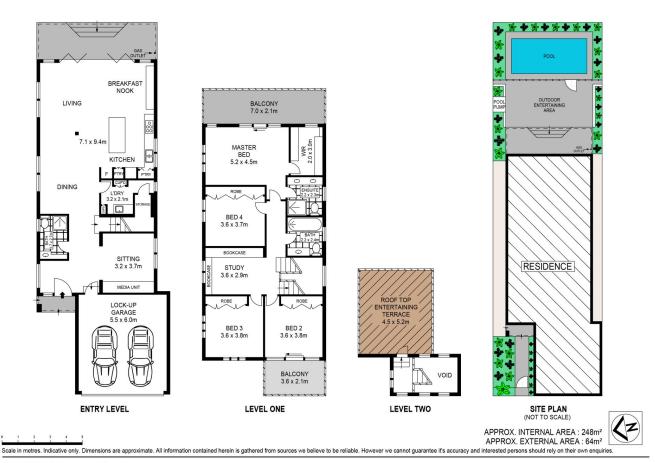

## **Auctioned**

Conceived as the quintessential family entertainer with a timeless design and an effortless flow to the outdoors, this beautifully appointed freestanding residence delivers an idyllic home over two light-filled levels with elevated panoramic ocean views. Impressive in scale and finished to premium standards, it reveals solid foundations with a soothing neutral palette of natural stone, timber and glass with a contemporary layout for a deluxe coastal lifestyle. Featuring a gourmet stone island kitchen, the residence boasts a striking open plan living and dining area that seamlessly flows to a sun washed entertainment courtyard with a sparkling pool as the centrepiece. The upper level comprises of four well-sized bedrooms, the master features a deluxe ensuite and sunny balcony. A further highlight is the superb sun-drenched rooftop deck with spectacular ocean views. It is positioned a stroll to Rose Bay North shops, Coles, buses and eateries & moments to the coastal walk and the iconic Christison Park & Diamond Bay Reserve.

Property ID: L1010835

**Property Type:** House

Garages: 2

**Paul Langsam** 

0412 375 551

Paul.Langsam@db.rh.com.au

- Four bedrooms with built-in wardrobes all on the same level
- Master opens to a sunlit balcony with serene ocean outlook
- Master with walk-in robe and deluxe ensuite with dual vanity
- Newly renovated designer bathrooms and master ensuite
- Superb rooftop terrace with glorious panoramic ocean views
- Second living/media room, study, ducted air conditioning
- Welcoming entrance foyer, video intercom, alarm system
- Timeless design, solid brick and concrete construction
- Internal access to double remote garage, extensive storage
- Stroll to beautiful oceanfront parklands and clifftop walks
- Walk to Rose Bay North village shops, eateries and buses