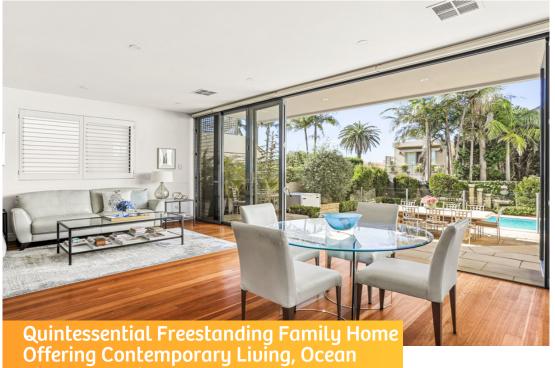

## **Auctioned**

Conceived as the quintessential family entertainer with a timeless design and an effortless flow to the outdoors, this beautifully appointed freestanding residence delivers an idyllic home over two light-filled levels with elevated panoramic ocean views. Impressive in scale and finished to premium standards, it reveals solid foundations with a soothing neutral palette of natural stone, timber and glass with a contemporary layout for a deluxe coastal lifestyle. Featuring a gourmet stone island kitchen, the residence boasts a striking open plan living and dining area that seamlessly flows to a sun washed entertainment courtyard with a sparkling pool as the centrepiece. The upper level comprises of four well-sized bedrooms, the master features a deluxe ensuite and sunny balcony. A further highlight is the superb sun-drenched rooftop deck with spectacular ocean views. It is positioned a stroll to Rose Bay North shops, Coles, buses and eateries & moments to the coastal walk and the iconic Christison Park & Diamond Bay Reserve.

- Stylish contemporary interiors with premium quality finishes
- Bi-fold doors allow an effortless transition to the outdoors
- NE facing sunlit entertainers' courtyard and swimming pool
- Gourmet stone island kitchen, quality European appliances