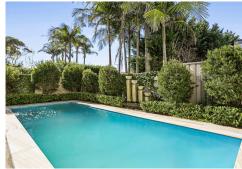

## **Auctioned**

Conceived as the quintessential family entertainer with a timeless design and an effortless flow to the outdoors, this beautifully appointed freestanding residence delivers an idyllic home over two light-filled levels with elevated panoramic ocean views. Impressive in scale and finished to premium standards, it reveals solid foundations with a soothing neutral palette of natural stone, timber and glass with a contemporary layout for a deluxe coastal lifestyle. Featuring a gourmet stone island kitchen, the residence boasts a striking open plan living and dining area that seamlessly flows to a sun washed entertainment courtyard with a sparkling pool as the centrepiece. The upper level comprises of four well-sized bedrooms, the master features a deluxe ensuite and sunny balcony. A further highlight is the superb sun-drenched rooftop deck with spectacular ocean views. It is positioned a stroll to Rose Bay North shops, Coles, buses and eateries & moments to the coastal walk and the iconic Christison Park & Diamond Bay Reserve.

- Stylish contemporary interiors with premium quality finishes
- Bi-fold doors allow an effortless transition to the outdoors
- NE facing sunlit entertainers' courtyard and swimming pool
- Gourmet stone island kitchen, quality European appliances