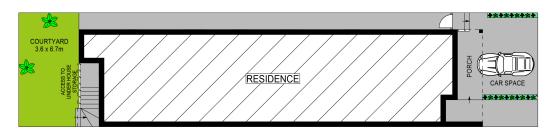

# SITE PLAN (NOT TO SCALE)

0 1 2 3
APPROX. INTERNAL AREA: 109m²
APPROX. EXTERNAL AREA: 111m²
Scale in metres. Indicative only. Dimensions are approximate. All information contained herein is gathered from sources we believe to be reliable. However we cannot guarantee it's accuracy and interested persons should rely on their own enquiries.