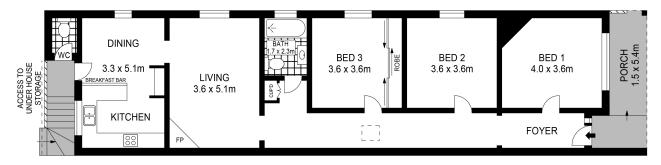

### Sold

Presenting a world of opportunity in a sought-after Bondi cul-de-sac, this tightly-held beachside semi delivers a prime canvas for transformation in a family-oriented pocket where homes rarely trade. Peacefully positioned yet within minutes of the action, it reveals a spacious layout with freshly painted interiors enhanced by soaring ornate ceilings, picture rails and newly polished timber floorboards. Accommodation currently comprises three well-proportioned bedrooms plus separate living/dining areas and a neat gas kitchen. Explore the potential and possibilities to recreate a brand-new coastal haven with the option to add a second storey if desired. Its unbeatable setting is within a stroll of the iconic Bondi Beach and coastal walk as well as Hall Street's gourmet grocers and celebrated dining scene, buzzing bars and cafés, while moments to parks, buses and quality schools (STCA)

#### Property Features:

- Freshly painted and with polished timber floors
- Generous layout, light filled lounge and separate dining
- Neat gas kitchen, fully tiled bathroom, combined bath/shower
- 3 well-proportioned bedrooms, one with mirrored built-in robe