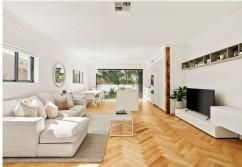

#### Sold

Expertly crafted with mastery of space and light, this sensational home is composed as an uplifting haven for coastal family living with a selection of quality materials. It offers a fresh take on the classic beach house with a spacious living and dining area flowing seamlessly to the private garden oasis. Also on ground level is the premium kitchen, a bedroom suite, new guest powder room and laundry, while upstairs are three more oversized bedrooms, featuring two with ensuites. Private and spacious with a double carport, the house is perfectly positioned in a quiet street just moments from tantalising hospitality venues at seven ways and along Glenayr Avenue, while only 850 metres to Bondi Beach Public School and an easy stroll from the beach.

### Property Features:

- Leicht kitchen features stone island with breakfast bar
- Fully integrated appl. include fridge with automatic doors
- Banquette dining setting placed beside the private garden
- Bi-fold doors are at hand to offer seamless in/outdoor living