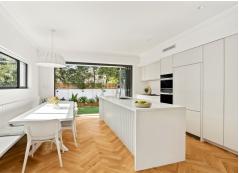

#### Sold

Expertly crafted with mastery of space and light, this sensational home is composed as an uplifting haven for coastal family living with a selection of quality materials. It offers a fresh take on the classic beach house with a spacious living and dining area flowing seamlessly to the private garden oasis. Also on ground level is the premium kitchen, a bedroom suite, new guest powder room and laundry, while upstairs are three more oversized bedrooms, featuring two with ensuites. Private and spacious with a double carport, the house is perfectly positioned in a quiet street just moments from tantalising hospitality venues at seven ways and along Glenayr Avenue, while only 850 metres to Bondi Beach Public School and an easy stroll from the beach.

### Property Features:

- Leicht kitchen features stone island with breakfast bar
- Fully integrated appl. include fridge with automatic doors
- Banquette dining setting placed beside the private garden
- Bi-fold doors are at hand to offer seamless in/outdoor living