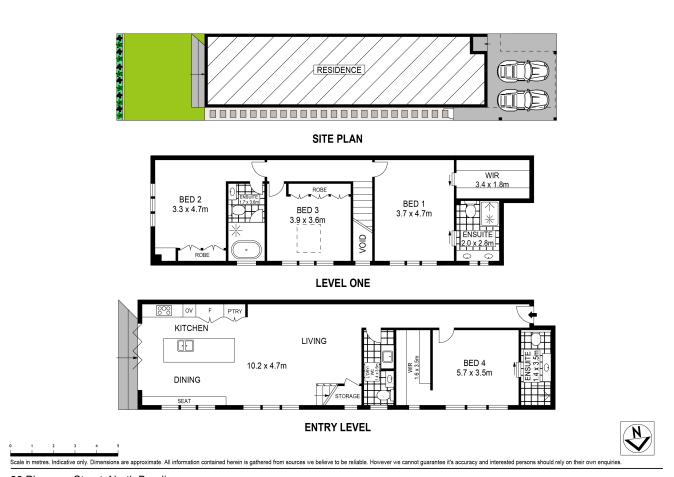

#### Sold

Expertly crafted with mastery of space and light, this sensational home is composed as an uplifting haven for coastal family living with a selection of quality materials. It offers a fresh take on the classic beach house with a spacious living and dining area flowing seamlessly to the private garden oasis. Also on ground level is the premium kitchen, a bedroom suite, new guest powder room and laundry, while upstairs are three more oversized bedrooms, featuring two with ensuites. Private and spacious with a double carport, the house is perfectly positioned in a quiet street just moments from tantalising hospitality venues at seven ways and along Glenayr Avenue, while only 850 metres to Bondi Beach Public School and an easy stroll from the beach.

### Property Features:

- Leicht kitchen features stone island with breakfast bar
- Fully integrated appl. include fridge with automatic doors
- Banquette dining setting placed beside the private garden
- Bi-fold doors are at hand to offer seamless in/outdoor living

22 Plowman Street, North Bondi