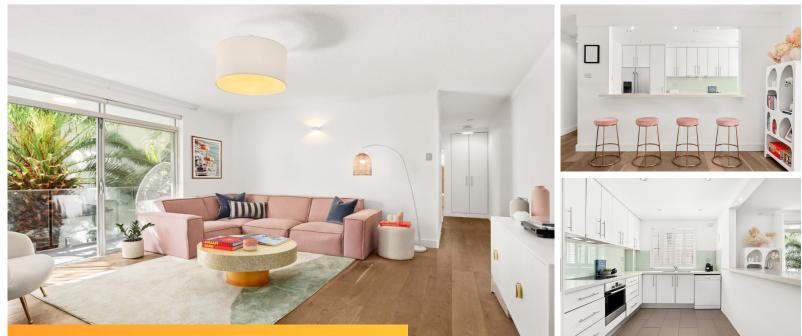

## Sold Prior To Auction

This charming apartment delivers the quintessential Bondi lifestyle, providing laidback coastal living and extraordinary convenience. Holding a bright northeast corner position, this coastal oasis is peacefully tucked away to the rear of a boutique block of only 10 residences. Two sun washed balconies create lovely indoor/outdoor flow, and the home presents stylish modern finishes throughout. This prized location is moments from Waverley Park and Bondi Road cafés, while offering easy access to some of Sydney's most beautiful beaches. You'll also be within easy walking distance of the train station and Westfield's retail and entertainment hub.

**Property Features:** 

- Situated in a boutique block of only 10 apartments
- Quiet rear position with two sun dappled balconies
- Wonderful sense of privacy and with only one common wall
- Wide oak floorboards and floor-to-ceiling glass sliding doors
- Living zone flows to a north facing balcony with leafy views

| 0073 |
|------|
| ment |
|      |
|      |

**Ric Serrao** 0412 072 178 Ric.Serrao@db.rh.com.au

- CaesarStone kitchen with quality appliances and dishwasher
- Two bedrooms with built-ins, main opens to private balcony
- Well-proportioned bathroom with bathtub and stone vanity
- Stylish plantation shutters and picturesque garden outlooks
- Undercouer car space
- Large laundry/storage room on title, 11 sqm approx.