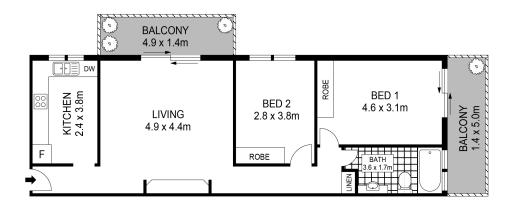

**Property Features:** 

- Situated in a boutique block of only 10 apartments
- Quiet rear position with two sun dappled balconies
- Wonderful sense of privacy and with only one common wall
- Wide oak floorboards and floor-to-ceiling glass sliding doors
- Living zone flows to a north facing balcony with leafy views

| 0073 |
|------|
| ment |
|      |
|      |

**Ric Serrao** 0412 072 178 Ric.Serrao@db.rh.com.au

- CaesarStone kitchen with quality appliances and dishwasher
- Two bedrooms with built-ins, main opens to private balcony
- Well-proportioned bathroom with bathtub and stone vanity
- Stylish plantation shutters and picturesque garden outlooks
- Undercouer car space
- Large laundry/storage room on title, 11 sqm approx.

0 1 2 3 4 5

Scale in metres. Indicative only. Dimensions are approximate. All information contained herein is gathered from sources we believe to be reliable. However we cannot guarantee it's accuracy and interested persons should rely on their own enquiries.