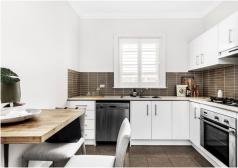

#### Property Features:

- Generous living zone features decorative fireplace
- Modern kitchen with gas appliances
- Comfortable bedroom appointed with built-in robe
- Versatile sunroom/study to work from home or relax
- Streamlined updated bathroom features shower over tub