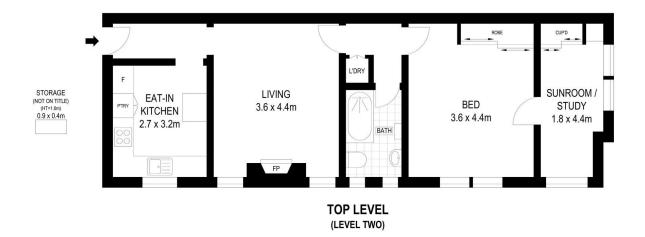

### **Forthcoming Auction**

Enjoy a laidback coastal lifestyle in this oversized Art Deco apartment, a short stroll to Bondi Road's dining and café scene, Waverley Park, transport & moments to the beach. Top floor elevation with generous living, the one bedroom plus sunroom apartment is beautifully presented with instant lifestyle appeal. Its prime setting promises to be a clever investment or enviable pad for young professional couples seeking the ideal balance between work and leisure. A 62sqm approx. layout offers the size of a two-bedroom apartment with the sunroom ideal as a study or nursery.

#### Property Features:

- Generous living zone features decorative fireplace
- Modern kitchen with gas appliances
- Comfortable bedroom appointed with built-in robe
- Versatile sunroom/study to work from home or relax
- Streamlined updated bathroom features shower over tub

0 1 2 3 4 5

APPROX. INT: 62m<sup>2</sup>

Scale in metres. Indicative only, Dimensions are approximate. All information contained herein is gathered from sources we believe to be reliable. However we cannot guarantee its accuracy and interested persons should rely on their own enquiries.