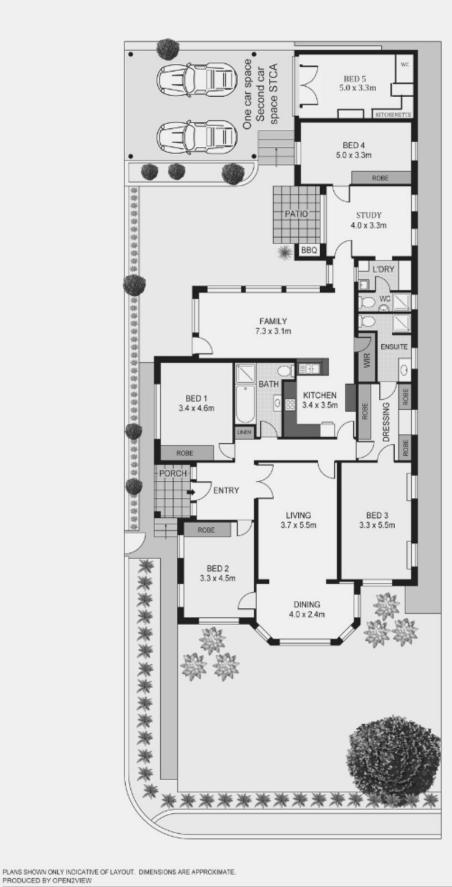

## Auctioned

Presenting an outstanding opportunity to unlock the potential of luxury living in a highly sought-after Vaucluse address, this property offers boundless potential with the promise of harbourside views. Presenting an ideal opportunity for families and investors alike, the home features a 35-metre frontage and approximately 560 SQM of near level land. The home commands a corner position and provides an incoming purchaser the opportunity to move in as is, renovate or rebuild down the line and establish a bespoke sanctuary in a prestigious Eastern Suburbs cul-de-sac. Bathed in natural light from its ideal northern aspect, there are potential for more expansive views over Rose Bay through to the city skyline with the addition of a second floor (STCA). The home currently offers 4 to 5 bedrooms, two with ensuites, master has walk-in wardrobe, ducted A/C, multiple living zones and parking for two cars in addition to dual outdoor entertaining spaces. The home further offers polished parquetry flooring, gas throughout and character details such as high ceilings. Ideally located close to some of the Eastern Suburbs most prestigious schooling, close to transport and harbourside beaches and moments away from Rose Bay and Vaucluse shopping villages, this property grants its homeowner an impeccable lifestyle.

<u></u>

Richard Faludi 0430 059 426 richard.faludi@db.rh.com.au

- Character charm, parquetry floors, high ceilings
- 4/5 bedrooms, 4 bathrooms, 2 parking
- Potential for second floor w/ expansive views over Rose Bay & City Skyline
- Multiple living zones, master w/ walk-in wardrobe and ensuite
- Dual alfresco entertaining areas, bathed in natural north light
- Endless opportunity, further capitalize on blue-ribbon Vaucluse address
- Close to prestigious schools, transport and Rose Bay/Vaucluse shopping villages
- In Conjunction with
- Ramona Valenza & Partners
- Ramona Valenza 0412 648 305