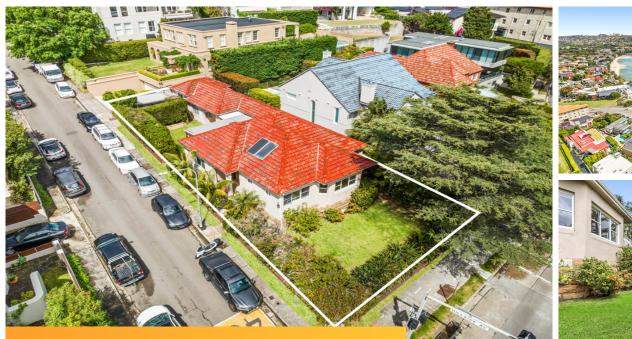

Highly Desirable Locale, 35 Metre Frontage With Endless Potential

## Auctioned

Presenting an outstanding opportunity to unlock the potential of luxury living in a highly sought-after Vaucluse address, this property offers boundless potential with the promise of harbourside views. Presenting an ideal opportunity for families and investors alike, the home features a 35-metre frontage and approximately 560 SQM of near level land. The home commands a corner position and provides an incoming purchaser the opportunity to move in as is, renovate or rebuild down the line and establish a bespoke sanctuary in a prestigious Eastern Suburbs cul-de-sac. Bathed in natural light from its ideal northern aspect, there are potential for more expansive views over Rose Bay through to the city skyline with the addition of a second floor (STCA). The home currently offers 4 to 5 bedrooms, two with ensuites, master has walk-in wardrobe, ducted A/C, multiple living zones and parking for two cars in addition to dual outdoor entertaining spaces. The home further offers polished parquetry flooring, gas throughout and character details such as high ceilings. Ideally located close to some of the Eastern Suburbs most prestigious schooling, close to transport and harbourside beaches and moments away from Rose Bay and Vaucluse shopping villages, this property grants its homeowner an impeccable lifestyle.

**Property Features:** 

- Expansive 35-metre frontage, approximately 560 SQM of land

| Property ID:   | L25233439 |
|----------------|-----------|
| Property Type: | House     |
| Garages:       | 2         |