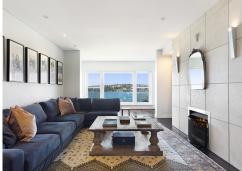

## Sold for \$4,650,000 (Nou 29, 2023)

Spanning an entire floor of approximately 180sqm and composed with premium craftsmanship, this superior apartment achieves a heightened sense of luxury with spectacular harbour views. Picture windows maximise the panorama that stretches from Rose Bay and Vaucluse across to the Manly headlands. Facing north-east, the voluminous interiors feature multiple living areas flooded with natural light, including the formal lounge with Travertine-set fireplace. A chef's kitchen is ready for culinary creations, while a recent designer renovation elevates the quality of accommodation with new bedrooms and bathrooms along the western wing, including the master suite facing the water. Experience an intimate harbour connection with close proximity to Scots College, Redleaf Beach and Double Bay Village.

## Property Features:

- -Foyer entrance flows into the large living area with fireplace
- -Whole floor with expansive proportions for a house-like feel
- -Chef's kitchen with ILVE 5-burner stove & walk-in pantry
- -Luxe modern master suite with dressing room & balustrade