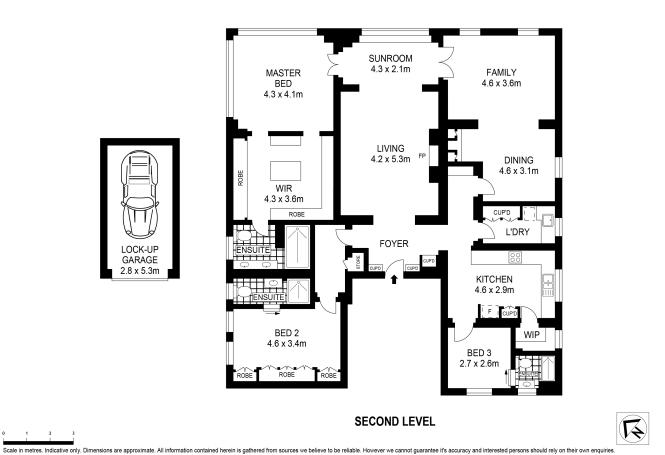

## Sold for \$4,650,000 (Nou 29, 2023)

Spanning an entire floor of approximately 180sqm and composed with premium craftsmanship, this superior apartment achieves a heightened sense of luxury with spectacular harbour views. Picture windows maximise the panorama that stretches from Rose Bay and Vaucluse across to the Manly headlands. Facing north-east, the voluminous interiors feature multiple living areas flooded with natural light, including the formal lounge with Travertine-set fireplace. A chef's kitchen is ready for culinary creations, while a recent designer renovation elevates the quality of accommodation with new bedrooms and bathrooms along the western wing, including the master suite facing the water. Experience an intimate harbour connection with close proximity to Scots College, Redleaf Beach and Double Bay Village.

## Property Features:

- -Foyer entrance flows into the large living area with fireplace
- -Whole floor with expansive proportions for a house-like feel
- -Chef's kitchen with ILVE 5-burner stove & walk-in pantry
- -Luxe modern master suite with dressing room & balustrade