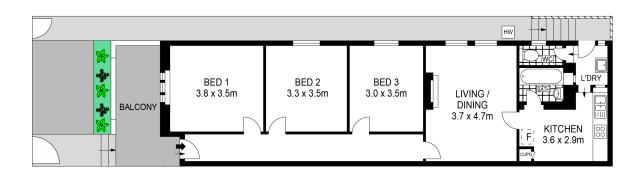

Freestanding to the North and brimming with natural light, it features a free-flowing layout with classic interiors enhanced by soaring ornate ceilings, timber floorboards and leadlight windows. There is a combined lounge/dining area and a neat gas kitchen opening to a north facing sunny balcony and courtyard enjoying a sweeping district vista.

Explore the possibilities to add a second storey consisting of an upper-level living space and two bedrooms plus a balcony. This outstanding property is placed a stroll to Hall Street's vibrant shops, grocers and popular eateries, buses and Bondi Beach.

0 1 2 3 4

Scale in metres. Indicative only. Dimensions are approximate. All information contained herein is gathered from sources we believe to be reliable. However we cannot guarantee it's accuracy and interested persons should rely on their own enquiries.