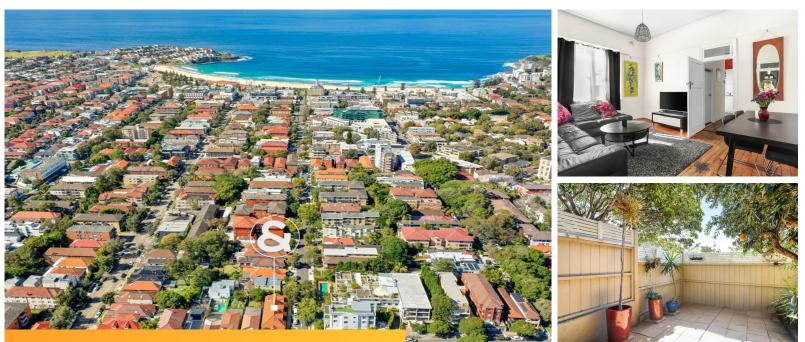

## Sold

Quietly nestled in desirable beachside pocket, this warm and welcoming strata-semi presents exiting potential for a complete contemporary renovation (subject to council approval) and to capitalise on existing panoramic harbour to ocean views.

Freestanding to the North and brimming with natural light, it features a free-flowing layout with classic interiors enhanced by soaring ornate ceilings, timber floorboards and leadlight windows. There is a combined lounge/dining area and a neat gas kitchen opening to a north facing sunny balcony and courtyard enjoying a sweeping district vista.

Explore the possibilities to add a second storey consisting of an upper-level living space and two bedrooms plus a balcony. This outstanding property is placed a stroll to Hall Street's vibrant shops, grocers and popular eateries, buses and Bondi Beach.

**Property Features:** 

- Spacious free-flowing layout with combined lounge/dining
- Neat gas kitchen with timber benchtops, sun washed balcony
- Enclosed sunlit front courtyard with low maintenance gardens

| Property ID:   | L25500506 |
|----------------|-----------|
| Property Type: | House     |

ചപ്പ് 3

Dean Power

0413 737 373 dean.power@db.rh.com.au

- High ceilings, original timber floors, leadlight windows
- Oversized bedrooms, ornate arched hallway, picture rails
- Bright and airy bathroom, internal laundry, second wc
- Exciting scope to renovate for contemporary living (STCA)
- Add a second storey capitalising on harbour/ocean views
- Potential for additional upper-level accommodation/living
- The current courtyard with 6.1 metre frontage has potential for two car parking (STCA)
- Freestanding to the north allowing abundant natural light
- Stroll to Hall Street's buzzing bars and eateries, buses
- -Walk to Bondi's sand and surf, café culture, quality schools