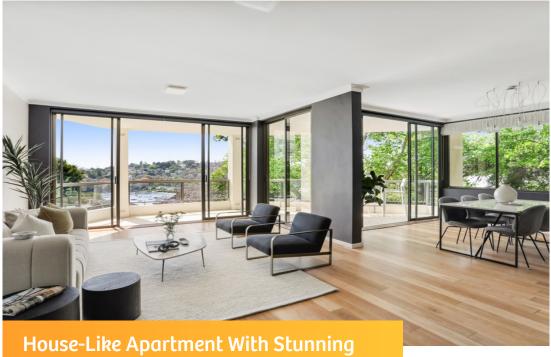

## Sold

Capturing serene views over boat-studded Double Bay, this oversized apartment delivers an outstanding lifestyle sanctuary in Eastbourne Road's prestigious Grosvenor House. Freshly schemed interiors with polished timber flooring and house-like proportions make for easy living with a choice of a balcony and a large entertaining terrace with floor-to-ceiling glass allowing abundant natural light. It features separate living/dining areas plus a modern stone kitchen equipped with a breakfast bar and Bosch appliances. Accommodation comprises three bedrooms, the master with a walk-in robe and stylish ensuite opens to a private rear balcony amid beautifully manicured gardens, while there is a third bedroom or second living area/media room. Residents enjoy lift access to resort-style facilities including a heated indoor pool plus a tennis court as well as two secure basement side-by-side car spaces.