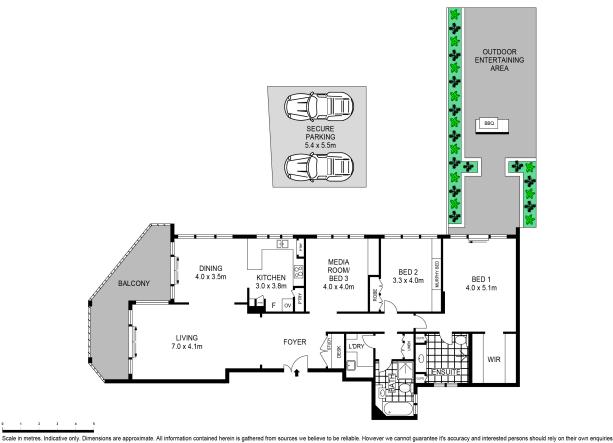

## Sold

Capturing serene views over boat-studded Double Bay, this oversized apartment delivers an outstanding lifestyle sanctuary in Eastbourne Road's prestigious Grosvenor House. Freshly schemed interiors with polished timber flooring and house-like proportions make for easy living with a choice of a balcony and a large entertaining terrace with floor-to-ceiling glass allowing abundant natural light. It features separate living/dining areas plus a modern stone kitchen equipped with a breakfast bar and Bosch appliances. Accommodation comprises three bedrooms, the master with a walk-in robe and stylish ensuite opens to a private rear balcony amid beautifully manicured gardens, while there is a third bedroom or second living area/media room. Residents enjoy lift access to resort-style facilities including a heated indoor pool plus a tennis court as well as two secure basement side-by-side car spaces.

Features Include:

- -Impressive proportions with separate living and dining areas
- -Floor-to-ceiling glass frames serene views over Double Bay
- -East facing sun washed balcony overlooks complex gardens
- -Modern stone kitchen, Bosch appliances, large pantry

Property ID: L25568603

**Property Type:** Apartment

Garages: 2

Alex Lyons 0488 201 377 Alex.Lyons@db.rh.com.au

- -Well-sized bedrooms appointed with built-in wardrobes
- -Master features walk-in robe and stylish fully tiled ensuite
- -Entertainment balcony, integrated BBQ, manicured gardens
- -Ducted air conditioning, large internal laundry, vast storage
- -Media room/third bedroom, video security intercom
- -Resort-style facilities, heated indoor pool and tennis court
- -Lift access to secure basement side-by-side double parking
- -Stroll to Richies Café, harbourside parks and Double Bay
- -Walk to ferries, Edgecliff Station, Eastpoint shopping, buses