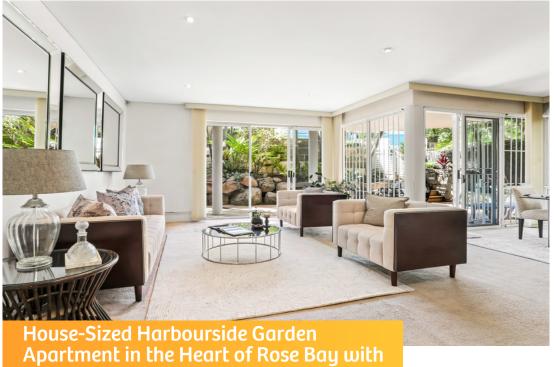

## **Sold Prior To Auction**

**Tennis Court & Pool** 

Located in a boutique complex of eight with access to resort-style facilities, this house-like garden apartment overdelivers in terms of space, lifestyle, and convenience within footsteps of cosmopolitan Rose Bay village. An oversized layout reveals a spacious entrance foyer leading to three well-proportioned bedrooms, all having built-in wardrobes. The master features a walk-in wardrobe and a full-sized ensuite with a spa bath, separate shower, and granite vanity. The granite kitchen with Bosch appliances adjoins a casual dining area, while open plan lounge and dining spills out to a huge partly covered wraparound courtyard amid private landscaped gardens. Residents enjoy access to the complex indoor pool, spa, sauna and tennis court, while there is lift access to a double lock-up garage. Just steps away from village shops, cafés, Rose Bay Beach and buses.

## Property Features:

- 233 sqm approx with separate entrance
- Oversized layout with designated open plan living and dining
- Spacious kitchen, granite benchtops, b/bar, Bosch appliances
- Dishwasher, ample storage, casual dining adjoins kitchen