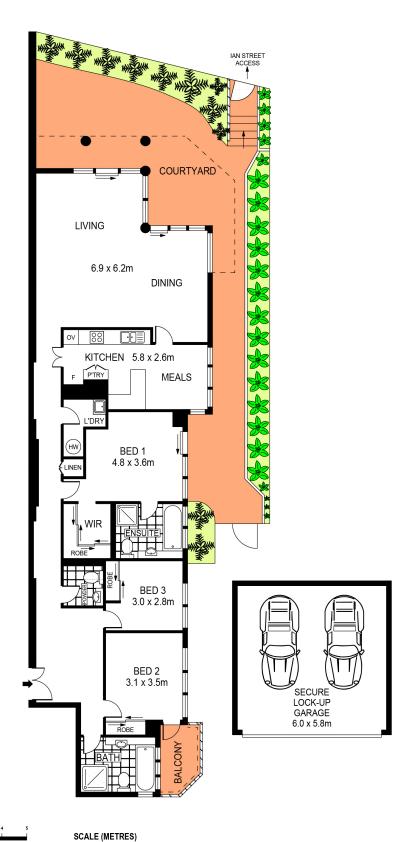

## Property Features:

- 233 sqm approx with separate entrance
- Oversized layout with designated open plan living and dining
- Spacious kitchen, granite benchtops, b/bar, Bosch appliances
- Dishwasher, ample storage, casual dining adjoins kitchen

PLANS SHOWN ONLY INDICATIVE OF LAYOUT. DIMENSIONS ARE APPROXIMATE. Ref. No: 107312

3/11 IAN STREET ROSE BAY