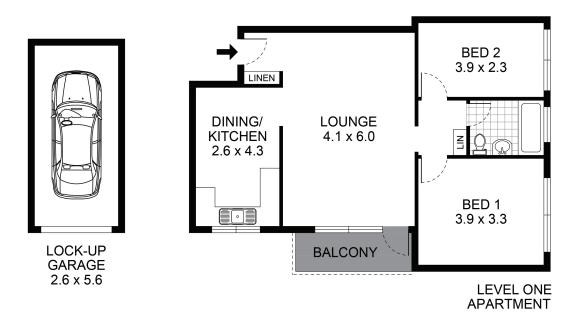

## Property Features:

- -Well-proportioned floorplan with a bright and airy living area
- -A good-sized covered balcony plus a lock-up garage on separate title
- -Two well-sized peaceful bedrooms with large windows
- -Functional eat-in kitchen plus an original bathroom with full tub
- -Excellent scope for a creative update, refresh or transformation
- -Perfect for buyers looking to bring a personal touch for added value