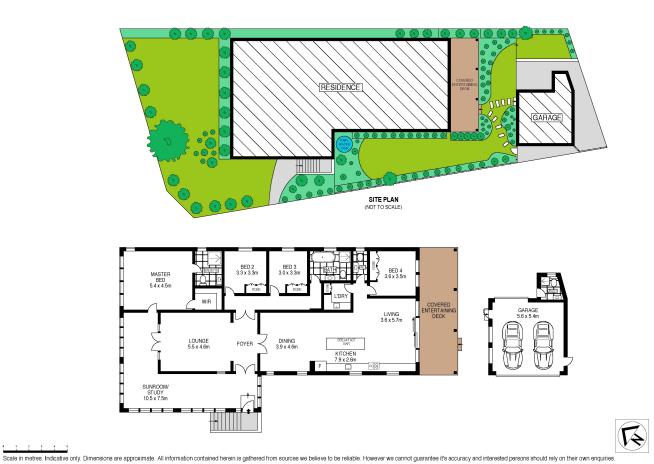

#### Property Features:

- Offering an ideal combination of elegance and convenience
- Level land with the ability to build your dream home or dual occupancy (STCA)
- Volcanic stone gourmet gas kitchen with Lacanche French oven

### Richard Faludi

0430 059 426 richard.faludi@db.rh.com.au

- Multiple living zones & wrap-around sunroom/study
- Deluxe limestone bathrooms
- Main bed with en-suite & walk-in robe
- Covered entertainers deck at the rear leads to manicured terrace garden
- Air conditioning & ceiling fans
- Timber floorboards throughout
- Plantation shutters, French doors & high ceilings
- Garage & house entry via Serpentine Pde
- NBN internet & C-Bus lighting
- Walk to harbourside beaches, including Parsley Bay & Kuttie Beach
- Moments to elite schools, local shops, cafes & Watsons Bay ferry