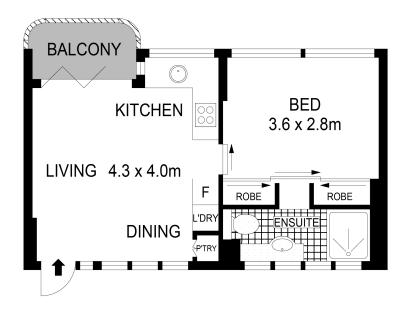

#### Property Features:

- Ambient natural light enters the living room from both sides
- Feels amazing to enjoy brekkie & coffee gazing across the sea
- Tidy kitchen with electric stove & Fisher & Paykel dish drawer
- Double bedroom provides an awesome ocean view from bed
- Mirrored built-in wardrobe with discreet access to bathroom

### Ric Serrao

0412 072 178

Ric.Serrao@db.rh.com.au

- Quality mosaic bathroom designed in tune with coastal trends
- Tranquil setting this is the second apartment from the end
- Less than 300m from Icebergs, M Deli Café and the bus stop
- Close to Bondi Road's choice of grocers, delis & take-aways
- Access to scrambled parking (not on title)

Scale in metres. Indicative only. Dimensions are approximate. All information contained herein is gathered from sources we believe to be reliable. However we cannot guarantee it's accuracy and interested persons should rely on their own enquiries.