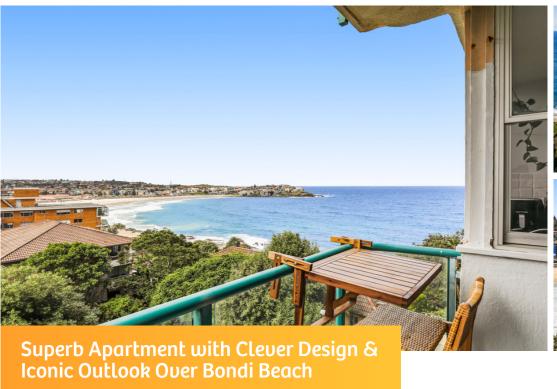

## Sold

Marvel at the awesome north-east aspect over the ocean from this chic apartment, capturing an elevated position on the peninsula offering a postcard view of the beach. Features include timber flooring, generous storage and a stylish bathroom. Welcoming ocean breezes and azure water views from the living space, balcony and the bedroom, this is the quintessential beach pad, set a short stroll from the sand and surf at Bondi and Tamarama. It also offers quick access to local cafes, citybound buses and all the colour and flavour of Bondi's café scene and beachside hospitality venues.

#### Property Features:

- Ambient natural light enters the living room from both sides
- Feels amazing to enjoy brekkie & coffee gazing across the sea
- Tidy kitchen with electric stove & Fisher & Paykel dish drawer
- Double bedroom provides an awesome ocean view from bed
- Mirrored built-in wardrobe with discreet access to bathroom