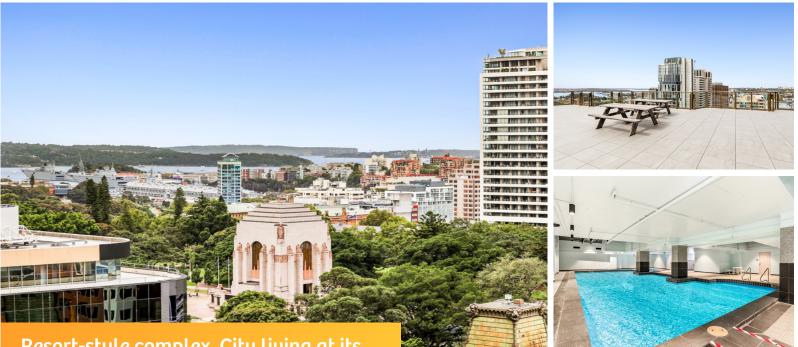

## Sold

Set on the 32nd floor of Sydney's landmark Museum Towers, this well-presented apartment delivers the ultimate in city living with access to brand-new resort-style facilities. Framed by scenic windows with spectacular views of the Anzac Memorial, Hyde Park and boat-studded harbour, it features a great layout with bright and airy interiors enhanced by polished parquetry floors and neutral décor. There is a neat and tidy kitchen, while open living/dining areas extend to a wintergarden with magical views by day or by night. The building features 24-hour security and Mon-Fri concierge service, while residents enjoy access to an incredible communal rooftop with BBQ facilities and spectacular 360-degree views as well as a brand new swimming pool, spa and sauna, gym and a squash court. It is exceptionally positioned in the heart of the city with world-class shopping and dining at the doorstep.